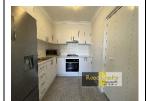

#### MARYLAND - 10 Holywell Street

Beds: 3

Bath: 1

Parking: off street

This well maintained 3 bedroom home is located within walking distance to Maryland Public School and Maryland Care & Early Education Centre. Upon entry, you are greeted with a beautiful foyer leading to the main hallway and lounge room.

This property is completed with a large contemporary kitchen with plenty of storage space for all your cooking needs.

All three bedrooms are carpeted, the master is completed with a built-in wardrobe and a ceiling fan. Centrally positioned within the home is the bathroom which features a full-size corner spa bath with a shower overhead.

Property features;

- 3 carpeted bedrooms, master with built in wardrobe and ceiling fan.
- Split system air-conditioning
- Spacious living and dining room
- Good sized kitchen featuring large storage space
- Bathroom with full sized corner spa bath with shower overhead
- Large sunroom with backyard access
- Single lock-up garage
- \*\*\* Property not furnished \*\*\*