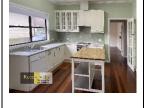

#### MARYLAND - 10 Holywell Street

Beds: 3

Bath: 1

Parking: off street

This well maintained 3 bedroom home is located within walking distance to Maryland Public School and Maryland Care & Early Education Centre. Upon entry, you are greeted with a beautiful foyer leading to the main hallway and lounge room.

This property is completed with a large contemporary kitchen with plenty of storage space for all your cooking needs.

All three bedrooms are carpeted, the master is completed with a built-in wardrobe and a ceiling fan. Centrally positioned within the home is the bathroom which features a full-size corner spa bath with a shower overhead.

Property features;

- 3 carpeted bedrooms, master with built in wardrobe and ceiling fan.
- Split system air-conditioning
- Spacious living and dining room
- Good sized kitchen featuring large storage space
- Bathroom with full sized corner spa bath with shower overhead
- Large sunroom with backyard access
- Single lock-up garage
- \*\*\* Property not furnished \*\*\*