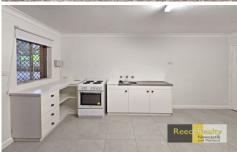

The open plan living area includes full kitchen with electric stove and oven, large size pantry and combined lounge and dining area.