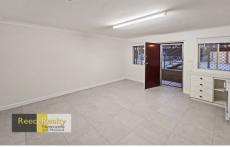

The open plan living area includes full kitchen with electric stove and oven, large size pantry and combined lounge and dining area.