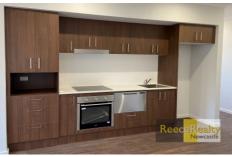

This one bedroom apartment includes modern bathroom and kitchen, open plan air conditioned living area and study nook. Good size bedroom with built-in robe opens onto the spacious balcony.

Not one to be missed! Contact Reece Realty on 02 4950 2025.