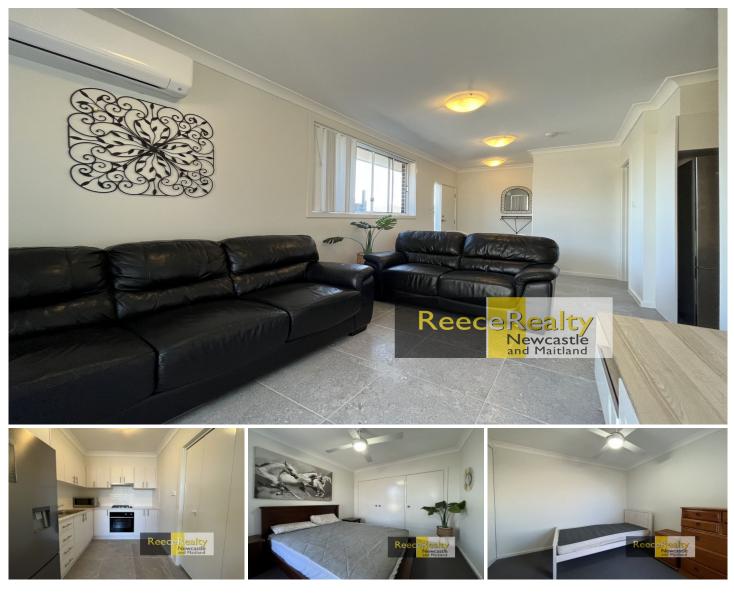

## 2a Worrikul Avenue Fletcher NSW

This new, fully furnished 2 bedroom unit is located in Fletcher, a short distance away from the shopping center and schools. The open plan living area, featuring a split system air conditioning unit, creates a sense of space and serenity, perfect for quiet, low maintenance living.

The bedrooms are both carpeted and feature built in wardrobes and ceiling fans. The modern kitchen features a gas cooktop and a large amount of storage space, along with a supplied fridge and microwave.

The modern styled bathroom is equipped with a semi frameless walk in shower, floor to ceiling tiles, vanity and w/c.

The property features: - Private access 2 🎮 1 🚝

View : https://www.reecerealty.com.au/lease/nsw/newca stle-region/fletcher/residential/unit/7989986