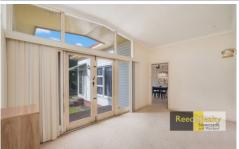

The simple, peaked roof line coupled with north facing clerestory windows create a sense of space and light within the modest living areas. Entry is into the living/dining room which leads to the kitchen at the rear or lounge, bedrooms and bathroom to the right. Quaint french doors from the central lounge open onto the front verandah. Here ceiling height is at it's peak.