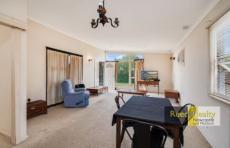

The simple, peaked roof line coupled with north facing clerestory windows create a sense of space and light within the modest living areas. Entry is into the living/dining room which leads to the kitchen at the rear or lounge, bedrooms and bathroom to the right. Quaint french doors from the central lounge open onto the front verandah. Here ceiling height is at it's peak.

Enter three good sized bedrooms, one with built-in, or the

3 📭 1 🔓 1 🗬

Land Size: 556 sqm

View : https://www.reecerealty.com.au/sale/nsw/ne

wcastle-region/shortland/residential/house/7

988548

Allen Reece 02 4950 2025