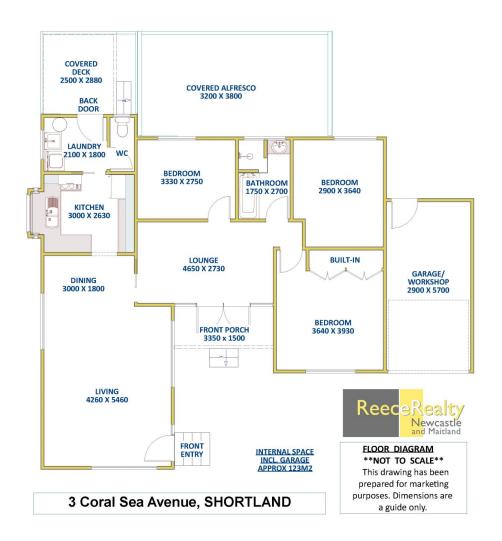

## 3 Coral Sea Avenue Shortland NSW

Set on a 556m2 block in a quiet street of Shortland is this 3 bedroom, weatherboard mid century modern starter with a pleasant northerly facing front verandah. Built by the current owner's father, this loved family home is filled with MCM defining features that maximise space and light and offer design potential for those who appreciate the aesthetic.

The simple, peaked roof line coupled with north facing clerestory windows create a sense of space and light within the modest living areas. Entry is into the living/dining room which leads to the kitchen at the rear or lounge, bedrooms and bathroom to the right. Quaint french doors from the central lounge open onto the front verandah. Here ceiling height is at it's peak.

Enter three good sized bedrooms, one with built-in, or the

3 📭 1 🔓 1 🗬

Land Size: 556 sqm

View : https://www.reecerealty.com.au/sale/nsw/ne

wcastle-region/shortland/residential/house/7

988548

Allen Reece 02 4950 2025