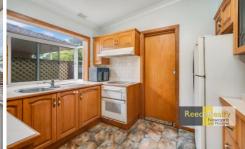

The simple, peaked roof line coupled with north facing clerestory windows create a sense of space and light within the modest living areas. Entry is into the living/dining room which leads to the kitchen at the rear or lounge, bedrooms and bathroom to the right. Quaint french doors from the central lounge open onto the front verandah. Here ceiling height is at it's peak.