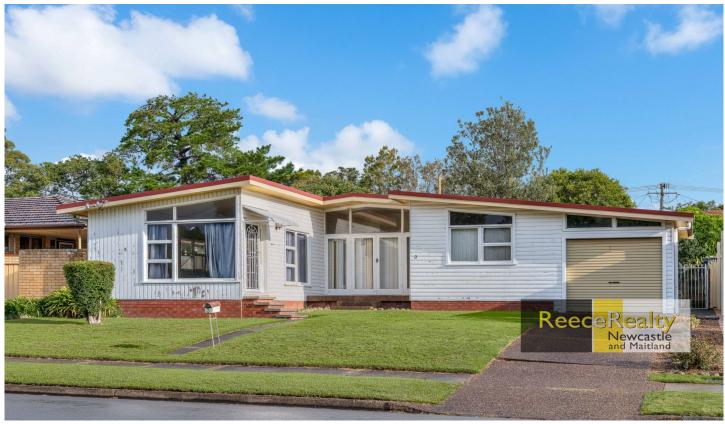

## 3 Coral Sea Avenue Shortland NSW

Set on a 556m2 block in a quiet street of Shortland is this 3 bedroom, weatherboard mid century modern starter with a pleasant northerly facing front verandah. Built by the current owner's father, this loved family home is filled with MCM defining features that maximise space and light and offer design potential for those who appreciate the aesthetic.

The simple, peaked roof line coupled with north facing clerestory windows create a sense of space and light within the modest living areas. Entry is into the living/dining room which leads to the kitchen at the rear or lounge, bedrooms and bathroom to the right. Quaint french doors from the central lounge open onto the front verandah. Here ceiling height is at it's peak.