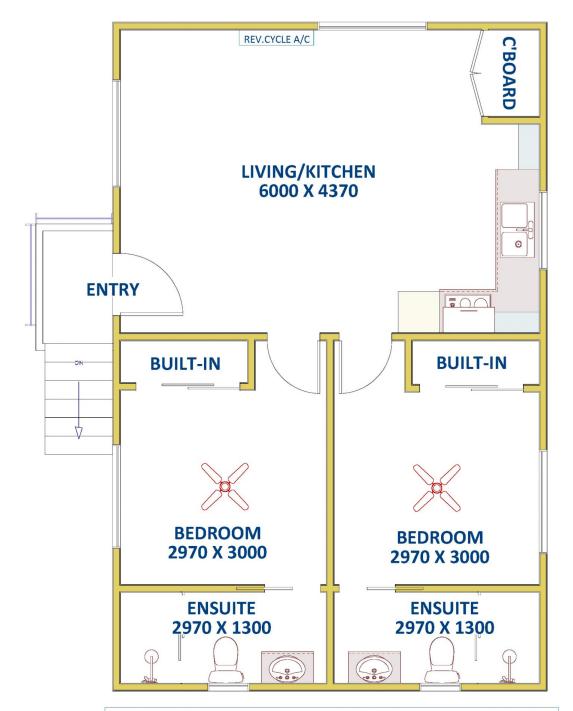

## 32A Lee Crescent Birmingham Gardens NSW

This property features an open plan living area with split system air conditioner. The modern kitchen, including quality appliances, with floor boards throughout.

2 bedrooms, both rooms feature en suite bathrooms, mirrored built-in robes and ceiling fans.

There is a private rear yard. The property has its own access and parking is on the street.

Situated in an ideal location being close to Newcastle University, public transport, Newcastle Inner City Bypass and Stockland Shopping Centre.

## FLOOR DIAGRAM \*\*NOT TO SCALE\*\*

This drawing has been prepared for marketing purposes. Dimensions are a guide only.