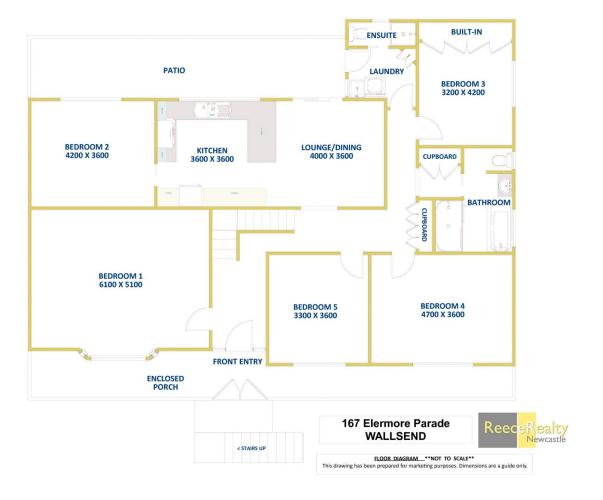

## **167 Elermore Parade Wallsend NSW**

This spacious 5-bedroom house, boasts a large kitchen and living space, bathroom with w/c, shower and bath, dedicated laundry with rear access, and a good-sized entertaining backyard.