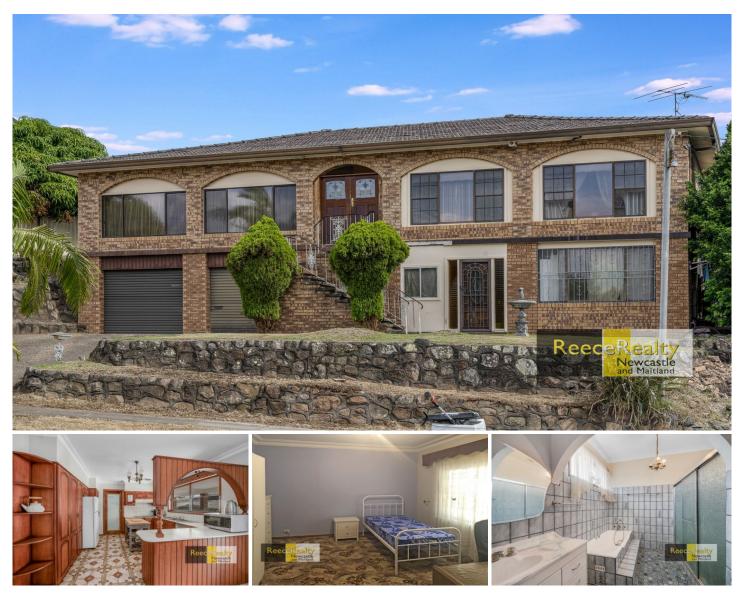

## **167 Elermore Parade Wallsend NSW**

This spacious 5-bedroom house, boasts a large kitchen and living space, bathroom with w/c, shower and bath, dedicated laundry with rear access, and a good-sized entertaining backyard.

Rooms are fitted with a single bed, study desk, chair and wardrobe storage.

This house is fully furnished and close to Newcastle University, shops and transport. Ideal for workers or students.

\*\* water included \*\*