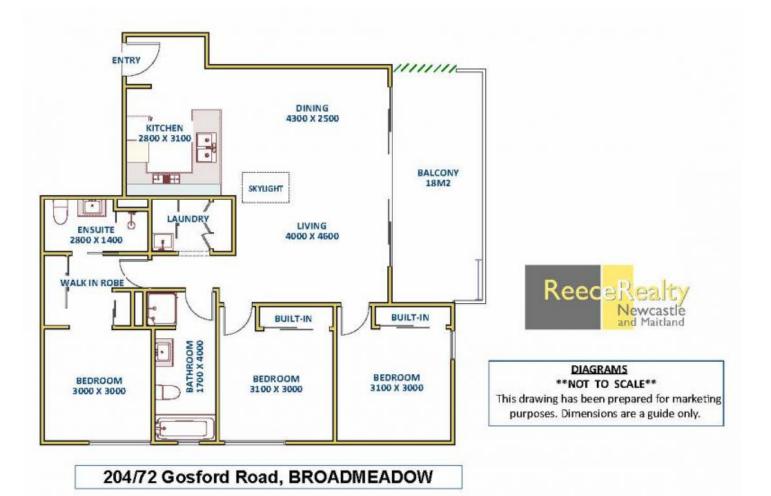

## 204/72 Gosford Road Broadmeadow NSW

This luxury, newly built, 3-bedroom apartment is perfect for quiet & convenient living.

You are greeted to a spacious, open plan, kitchen, dining and living space, with direct access to a large 18m2 balcony. Ducted air-conditioning is fitted throughout the entire apartment. The kitchen, featuring peninsula bar benchtop, gas cooktop, inbuilt microwave, dishwasher and oven plus plenty of storage space.

The master bedroom, features a walk-in robe and attached ensuite with its own w/c and shower. The other 2 bedrooms both feature built in wardrobes.

The spacious modern bathroom is fitted with a vanity, w/c, bath and a standalone shower. Opposite the bathroom is a European laundry, with extra linen storage space nearby.