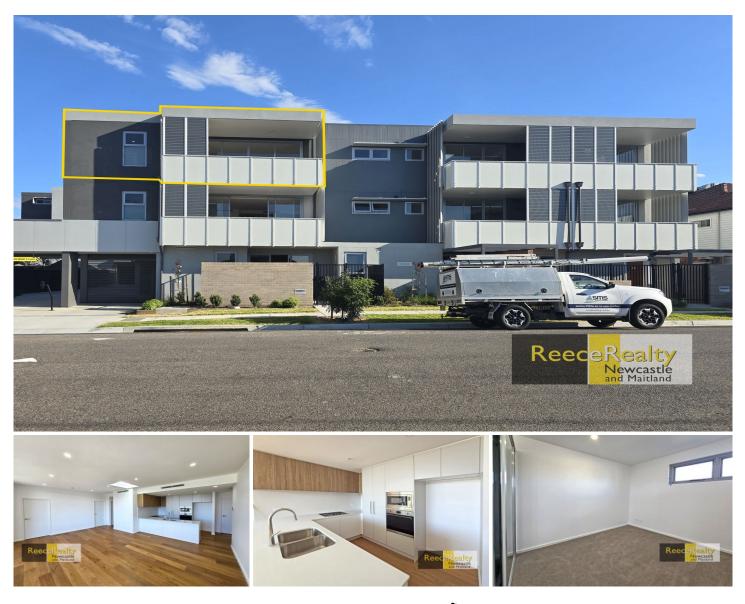

## 204/72 Gosford Road Broadmeadow NSW

This luxury, newly built, 3-bedroom apartment is perfect for quiet & convenient living.

You are greeted to a spacious, open plan, kitchen, dining and living space, with direct access to a large 18m2 balcony. Ducted air-conditioning is fitted throughout the entire apartment. The kitchen, featuring peninsula bar benchtop, gas cooktop, inbuilt microwave, dishwasher and oven plus plenty of storage space.

The master bedroom, features a walk-in robe and attached ensuite with its own w/c and shower. The other 2 bedrooms both feature built in wardrobes.

The spacious modern bathroom is fitted with a vanity, w/c, bath and a standalone shower. Opposite the bathroom is a European laundry, with extra linen storage space nearby.