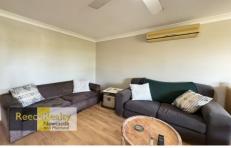

## 2/6 Lee Crescent Birmingham Gardens NSW

This Student accommodation house features open plan kitchen/dining, 4 bedrooms in total with built-in wardrobes and ceiling fans. Large modern bathroom, internal laundry and outdoor entertainment area. There is currently 1 room available, furnished or unfurnished option.