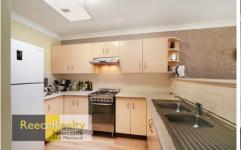

## 2/6 Lee Crescent Birmingham Gardens NSW

This Student accommodation house features open plan kitchen/dining, 4 bedrooms in total with built-in wardrobes and ceiling fans. Large modern bathroom, internal laundry and outdoor entertainment area. There is currently 1 room available, furnished or unfurnished option.