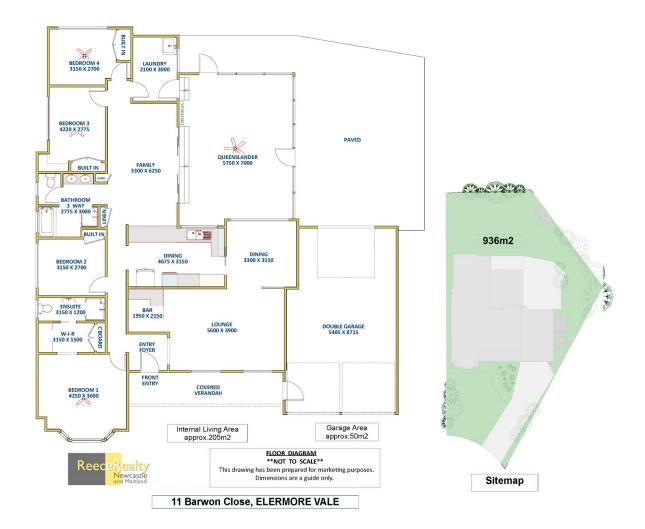

## 11 Barwon Close Elermore Vale NSW

Positioned at the end of a quiet cul-de-sac amongst other prestige properties is this single level, brick and tile, four bedroom home on a fully fenced 937m2 block. Easy vehicle access to the drive through double garage with extra paved parking means a safe space for your trailer or boat. A discreet concrete slab in the front provides further parking for a large caravan.

Entry from the covered front patio leads to a formal lounge and dining room with ducted air conditioning and built-in bar. The spacious galley style kitchen presents the heart of the home complete with quality stainless steel appliances, plentiful cupboards plus ample benches, including breakfast bar to the family room. Large windows open to create a server through to the expansive Queenslander room at the rear and allow natural airflow throughout. Access the yard and garage from this air conditioned