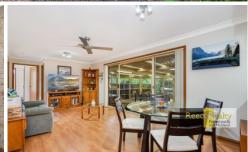

Entry from the covered front patio leads to a formal lounge and dining room with ducted air conditioning and built-in bar. The spacious galley style kitchen presents the heart of the home complete with quality stainless steel appliances, plentiful cupboards plus ample benches, including breakfast bar to the family room. Large windows open to create a server through to the expansive Queenslander room at the rear and allow natural airflow throughout. Access the yard and garage from this air conditioned