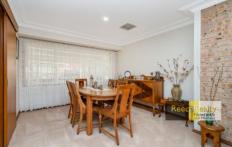

Entry from the covered front patio leads to a formal lounge and dining room with ducted air conditioning and built-in bar. The spacious galley style kitchen presents the heart of the home complete with quality stainless steel appliances, plentiful cupboards plus ample benches, including breakfast bar to the family room. Large windows open to create a server through to the expansive Queenslander room at the rear and allow natural airflow throughout. Access the yard and garage from this air conditioned