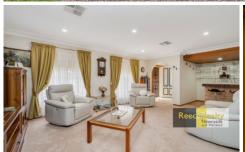

Entry from the covered front patio leads to a formal lounge and dining room with ducted air conditioning and built-in bar. The spacious galley style kitchen presents the heart of the home complete with quality stainless steel appliances, plentiful cupboards plus ample benches, including breakfast bar to the family room. Large windows open to create a server through to the expansive Queenslander room at the rear and allow natural airflow throughout. Access the yard and garage from this air conditioned