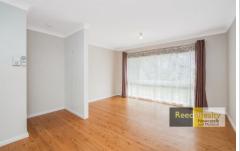

On ground level you will find timber floorboards throughout. The combined living/dining space includes reverse cycle air conditioning and ceiling fan. Large windows offer light and views out to the front garden. The breakfast bar separates a modern galley style, walk through kitchen from the dining space. Plentiful storage and bench space plus quality appliances, including the 750mm gas cooktop, create a great cooking space. A generous, light filled formal lounge,