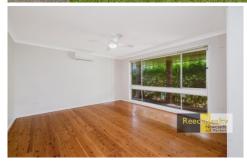

On ground level you will find timber floorboards throughout. The combined living/dining space includes reverse cycle air conditioning and ceiling fan. Large windows offer light and views out to the front garden. The breakfast bar separates a modern galley style, walk through kitchen from the dining space. Plentiful storage and bench space plus quality appliances, including the 750mm gas cooktop, create a great cooking space. A generous, light filled formal lounge,