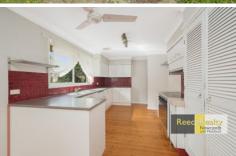

On ground level you will find timber floorboards throughout. The combined living/dining space includes reverse cycle air conditioning and ceiling fan. Large windows offer light and views out to the front garden. The breakfast bar separates a modern galley style, walk through kitchen from the dining space. Plentiful storage and bench space plus quality appliances, including the 750mm gas cooktop, create a great cooking space. A generous, light filled formal lounge,