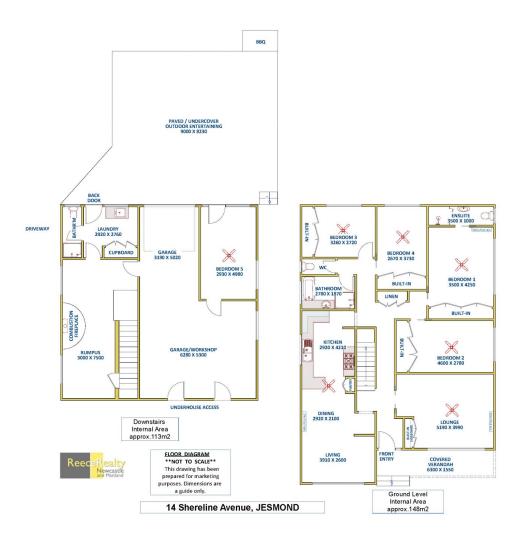

## 14 Shereline Avenue Jesmond NSW

Deceptively spacious, this five bedroom, three bathroom brick and tile home on a fenced 607m2 block is centrally located within walking distance to Newcastle University and Jesmond shopping precinct with its many services. Multiple living spaces offer versatility inside. Side drive access to an oversized double garage/workshop beneath the dwelling, plus paved undercover space presents plenty of parking for numerous vehicles.

On ground level you will find timber floorboards throughout. The combined living/dining space includes reverse cycle air conditioning and ceiling fan. Large windows offer light and views out to the front garden. The breakfast bar separates a modern galley style, walk through kitchen from the dining space. Plentiful storage and bench space plus quality appliances, including the 750mm gas cooktop, create a great cooking space. A generous, light filled formal lounge,