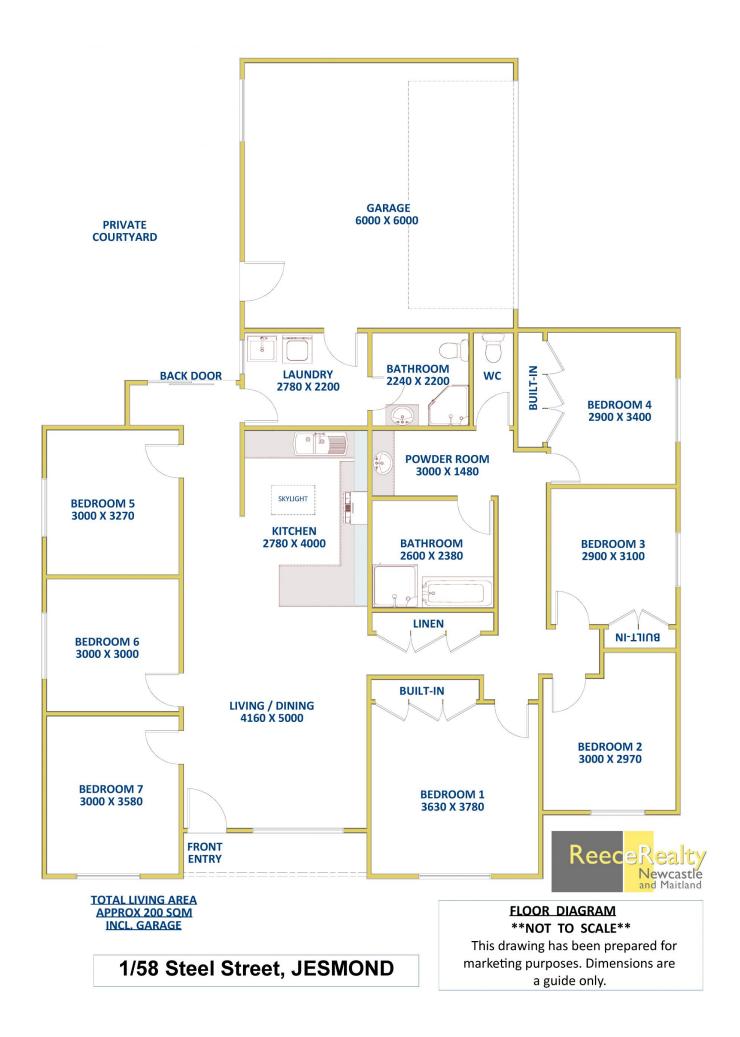

## 7 🎮 2 🚔

Price : \$200 per week

View : https://www.reecerealty.com.au/lease/nsw/newca stle-region/jesmond/residential/house/7952520

Melissa Reece 02 4950 2025