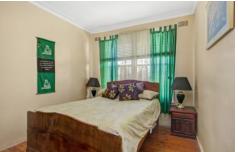

The four bedroom weatherboard and tile home sits on a 1347 m2 block and consists of a formal lounge room and dining room off the spacious modern kitchen with plenty of bench space and storage with glass sliding doors to the rear verandah area.

There is access and storage under the house plus a free standing rumpus the size of a double garage, and off street parking for the boat or van.

Added features include gas heating, ceiling fans and polished timber floors.