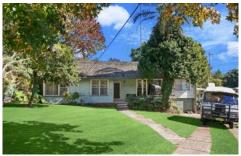

## 133 King Street Shortland NSW

The view from the rear of this property will delight you. Relax on the covered rear verandah that stretches almost the width of the home and overlooks the huge backyard.

The four bedroom weatherboard and tile home sits on a 1347 m2 block and consists of a formal lounge room and dining room off the spacious modern kitchen with plenty of bench space and storage with glass sliding doors to the rear verandah area.

There is access and storage under the house plus a free standing rumpus the size of a double garage, and off street parking for the boat or van.

Added features include gas heating, ceiling fans and polished timber floors.