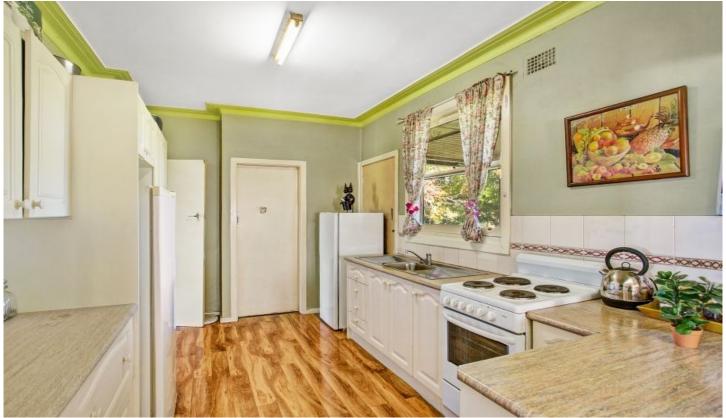

The four bedroom weatherboard and tile home sits on a 1347 m2 block and consists of a formal lounge room and dining room off the spacious modern kitchen with plenty of bench space and storage with glass sliding doors to the rear verandah area.