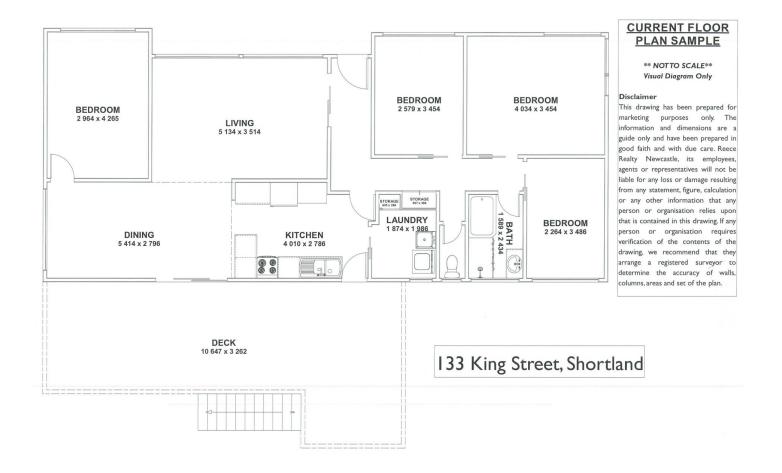

## 133 King Street Shortland NSW

The view from the rear of this property will delight you. Relax on the covered rear verandah that stretches almost the width of the home and overlooks the huge backyard.

The four bedroom weatherboard and tile home sits on a 1347 m2 block and consists of a formal lounge room and dining room off the spacious modern kitchen with plenty of bench space and storage with glass sliding doors to the rear verandah area.

There is access and storage under the house plus a free standing rumpus the size of a double garage, and off street parking for the boat or van.

Added features include gas heating, ceiling fans and polished timber floors.