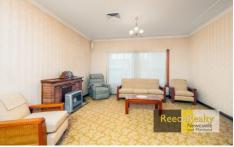

Featuring 3 bedrooms, 2 double sized with built in robes, original kitchen which leads onto the sun room overlooking the backyard. The large living room combines with a formal dining room, which features large windows providing natural light. With ducted air conditioning, rear lane access and single garage, this property is a perfect family home.