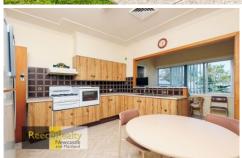

Featuring 3 bedrooms, 2 double sized with built in robes, original kitchen which leads onto the sun room overlooking the backyard. The large living room combines with a formal dining room, which features large windows providing natural light. With ducted air conditioning, rear lane access and single garage, this property is a perfect family home.