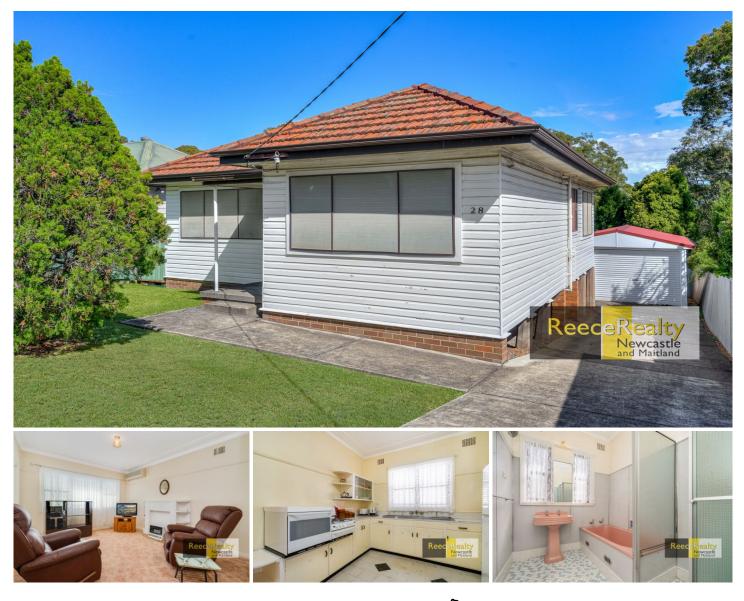

## 28 Angus Avenue Waratah West NSW

Solid weatherboard and tile two bedroom cottage set forward on 506m2 block with easily arranged rear access for possible flat (STNCC approval). Neatly gravelled underneath and elevated on piers, there is convenient access for services. Side drive to lock up garage at the rear of the house offers many options for future backyard vehicle access and the back fence abuts Primary School open space.

Entry is from the covered front porch into a wide hall presenting doors on the right to two queen size bedrooms positioned either side of the neat bathroom with large bath, separate shower and pedestal basin. The main bedroom includes a 2.8m built-in wardrobe with further storage in a linen cupboard outside the bathroom.

To the left of the hall is the spacious lounge with reverse cycle air conditioning and lovely art deco mantle from the