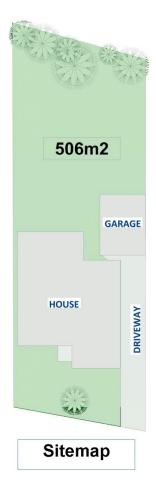

## 28 Angus Avenue Waratah West NSW

Solid weatherboard and tile two bedroom cottage set forward on 506m2 block with easily arranged rear access for possible flat (STNCC approval). Neatly gravelled underneath and elevated on piers, there is convenient access for services. Side drive to lock up garage at the rear of the house offers many options for future backyard vehicle access and the back fence abuts Primary School open space.

## 2 🛤 1 🚔 1 🚘

| Price     | : \$ 727,500 |
|-----------|--------------|
| Land Size | : 506 sam    |

- 506 sqm
  - : https://www.reecerealty.com.au/sale/nsw/ne
  - wcastle-region/waratah-west/residential/hou se/7923299