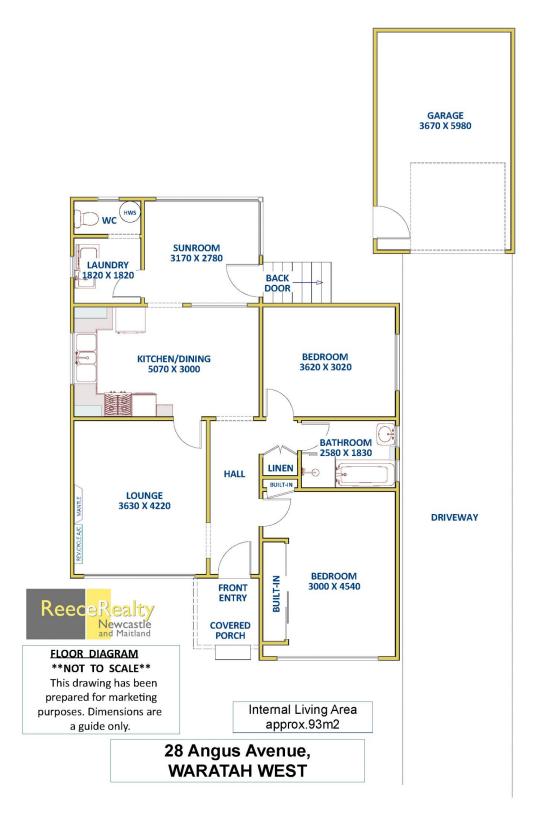

## 28 Angus Avenue Waratah West NSW

Solid weatherboard and tile two bedroom cottage set forward on 506m2 block with easily arranged rear access for possible flat (STNCC approval). Neatly gravelled underneath and elevated on piers, there is convenient access for services. Side drive to lock up garage at the rear of the house offers many options for future backyard vehicle access and the back fence abuts Primary School open space.

Entry is from the covered front porch into a wide hall presenting doors on the right to two queen size bedrooms positioned either side of the neat bathroom with large bath, separate shower and pedestal basin. The main bedroom includes a 2.8m built-in wardrobe with further storage in a linen cupboard outside the bathroom.

To the left of the hall is the spacious lounge with reverse cycle air conditioning and lovely art deco mantle from the