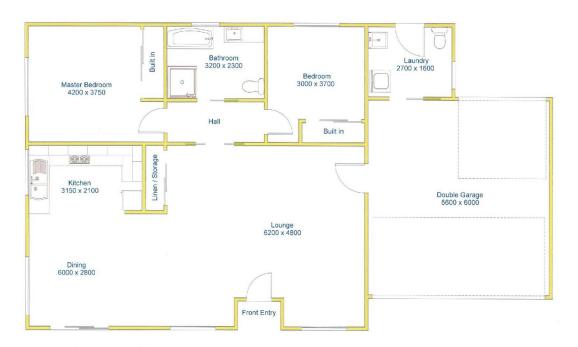

2 🕒 1 📛 2 🗬

**Price**: \$417,000

**View**: https://www.reecerealty.com.au/sale/nsw/newcas tle-region/elermore-vale/residential/townhouse/7

915394

Allen Reece 02 4950 2025

ACTUAL FLOOR PLAN SAMPLE

\*\*NOT TO SCALE\*\*

Visual Diagram Only

This drawing has been prepared for marketing purposes only. The information and dimensions are a guide only and have been prepared in good faith and with due care. Reece Realty Newcastle, its employees, agents or representatives will not be liable for any loss or damage resulting from any statement, figure, calculation or any other information that any person or organisation relies upon that is contained in this drawing. If any person or organisation requires verification of the contents of the drawing, we recommend that they arrange a registered surveyor to determine the accuracy of walls, columns, areas and set of the plan.