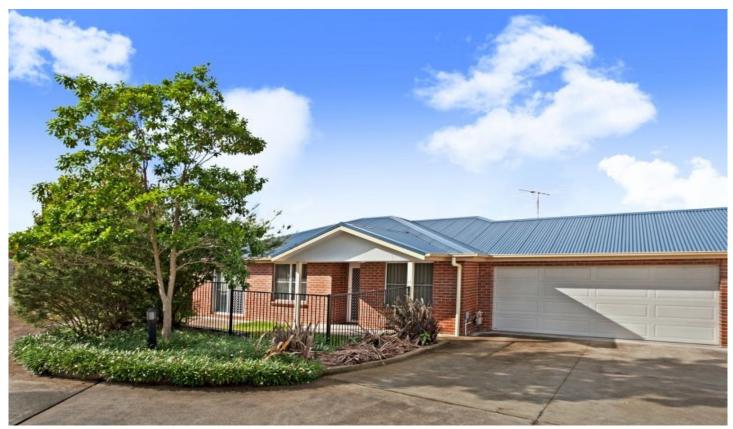

## 21/14-18 Croudace Road Elermore Vale NSW

Modern fully fenced brick and tile duplex. Private,light filled with leafy outlook. Featuring open plan family/living/dining area. Internal laundry with a second W.C. Double garage with internal access. Close to schools, shopping, transport and John Hunter Hospital. Currently leased to quality tenants.

2 🕒 1 📛 2 🗬

**Price**: \$417,000

**View**: https://www.reecerealty.com.au/sale/nsw/newcas tle-region/elermore-vale/residential/townhouse/7

915394

Allen Reece 02 4950 2025

ACTUAL FLOOR PLAN SAMPLE

\*\*NOT TO SCALE\*\*