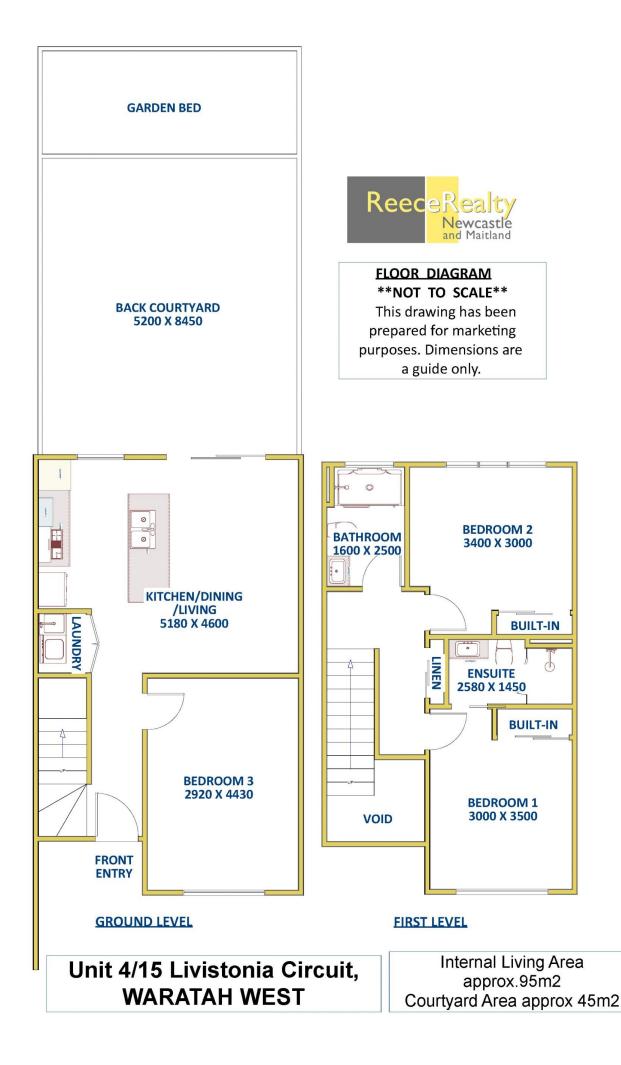

## 4/15 Livistonia Circuit Waratah West NSW

Four years young, this modern two level townhouse offers three bedrooms & two bathrooms and is located within 'The Grounds' development opposite Newcastle University and only minutes drive to multiple shopping precincts and services. Ducted air throughout increases comfort while plentiful windows boost light.

Upon entry you are met with stairs up to level one on the left and the door to a large bedroom, or an alternate living space, on the right. The hall then leads through to a combined kitchen/dining/living space which opens onto the spacious, private back courtyard with large raised garden bed. A 'Euro' laundry is tucket neatly behind double doors beneath the stairs. Contemporary in style, the kitchen includes stainless steel appliances, gas cooktop and island bench with breakfast bar. Open plan living maximises space.