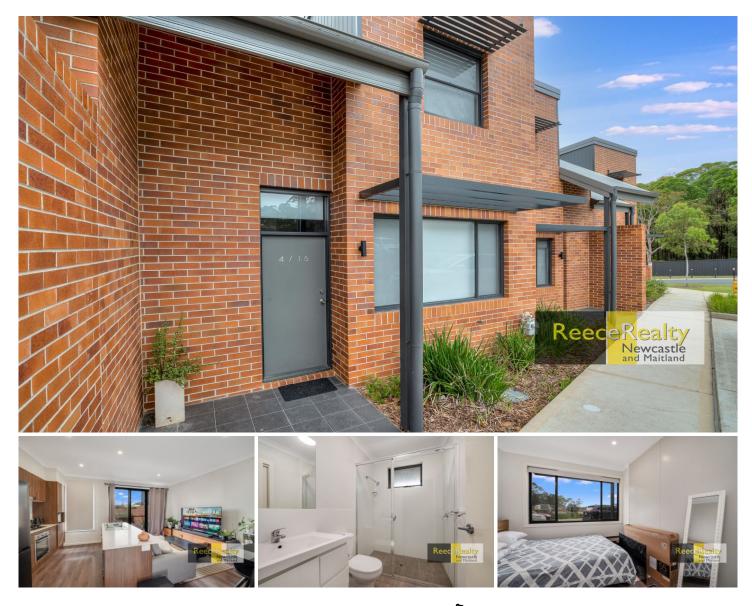

## 4/15 Livistonia Circuit Waratah West NSW

Four years young, this modern two level townhouse offers three bedrooms & two bathrooms and is located within 'The Grounds' development opposite Newcastle University and only minutes drive to multiple shopping precincts and services. Ducted air throughout increases comfort while plentiful windows boost light.

Upon entry you are met with stairs up to level one on the left and the door to a large bedroom, or an alternate living space, on the right. The hall then leads through to a combined kitchen/dining/living space which opens onto the spacious, private back courtyard with large raised garden bed. A 'Euro' laundry is tucket neatly behind double doors beneath the stairs. Contemporary in style, the kitchen includes stainless steel appliances, gas cooktop and island bench with breakfast bar. Open plan living maximises space.