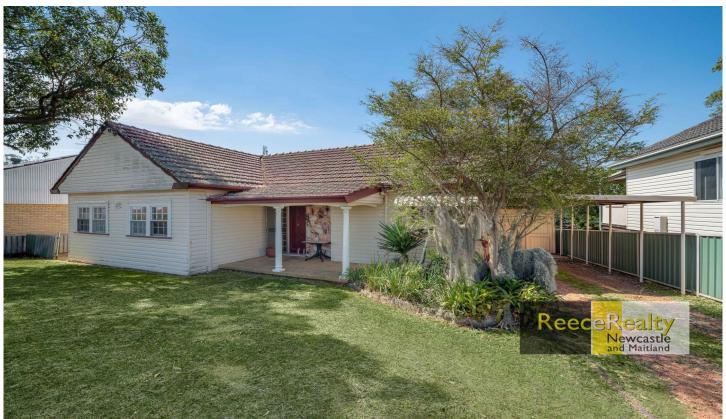

## 22 Rae Street Birmingham Gardens NSW

Potential plus describes this six bedroom, two bathroom weatherboard and tile dwelling on 689m2 nestled under the shade of two mature trees and with district views from the front porch over the lawn and picket fence. With approximately \$1100 per week return it could be maintained as a high yield student rental or be re imagined as a spacious family home with multiple living areas.