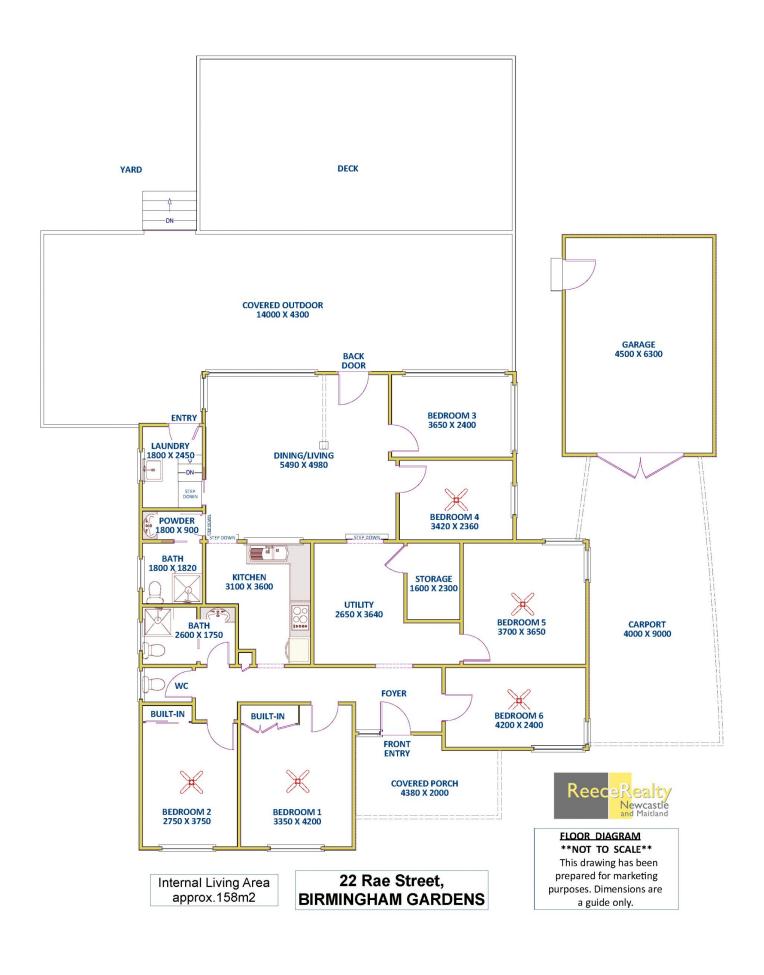

## 22 Rae Street Birmingham Gardens NSW

Potential plus describes this six bedroom, two bathroom weatherboard and tile dwelling on 689m2 nestled under the shade of two mature trees and with district views from the front porch over the lawn and picket fence. With approximately \$1100 per week return it could be maintained as a high yield student rental or be re imagined as a spacious family home with multiple living areas.

All six bedrooms are a good size, five with ceiling fans and two include built-ins. The two bathrooms have been smartly renovated as two-way, allowing use of the vanity whilst closing off the bathing area. A separate WC adds to convenience for share housing.

A central kitchen includes all necessary fixtures with wall oven, electric cooktop and double sink. The pass through window into a generous dining/living at the rear opens up the space. Egress to the huge covered outdoor entertaining zone and entry to the internal laundry is from the