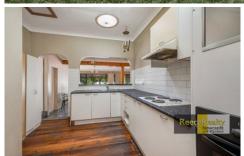

A central kitchen includes all necessary fixtures with wall oven, electric cooktop and double sink. The pass through window into a generous dining/living at the rear opens up the space. Egress to the huge covered outdoor entertaining zone and entry to the internal laundry is from the