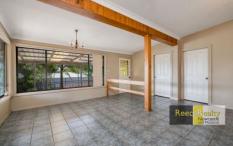

A central kitchen includes all necessary fixtures with wall oven, electric cooktop and double sink. The pass through window into a generous dining/living at the rear opens up the space. Egress to the huge covered outdoor entertaining zone and entry to the internal laundry is from the