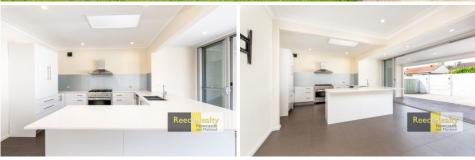

## 74 Verulam Road North Lambton NSW

A modern, unassuming exterior belies the spacious, extended and fully renovated interior on this four bedroom double brick home on 632m2. Reverse cycle air conditioning throughout, multiple glass sliding doors bringing the outside in, skylights allowing extra natural light, all enhancing family living. New colorbond roofing, external rendering, outdoor paving and solar array mean minimal maintenance and outgoings.