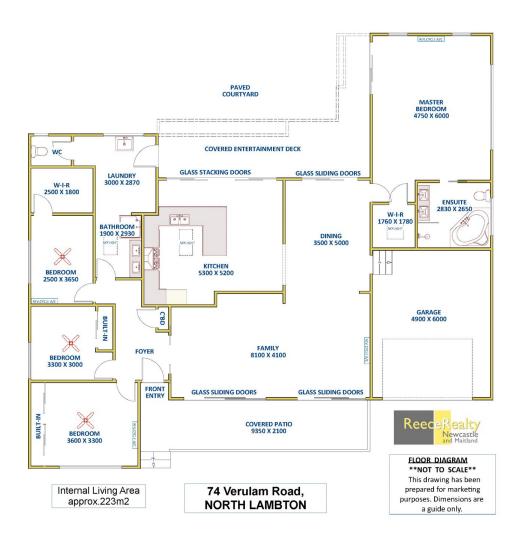

## 74 Verulam Road North Lambton NSW

A modern, unassuming exterior belies the spacious, extended and fully renovated interior on this four bedroom double brick home on 632m2. Reverse cycle air conditioning throughout, multiple glass sliding doors bringing the outside in, skylights allowing extra natural light, all enhancing family living. New colorbond roofing, external rendering, outdoor paving and solar array mean minimal maintenance and outgoings.

The entry foyer from your wide covered porch leads to three generous bedrooms, all with ceiling fans and either built-in cupboard or walk-in-robe. Two bedrooms also include reverse cycle air conditioning. These bedrooms are serviced by a separate wc and large bathroom/laundry with pristine, high gloss tiling, fresh paint, double vanity and quality inclusions creating a clean and fresh space.

4 🕒 2 🔓 2 🖨

Land Size: 632 sqm

View : https://www.reecerealty.com.au/sale/nsw/ne

wcastle-region/north-lambton/residential/ho

use/7898491

Allen Reece 02 4950 2025