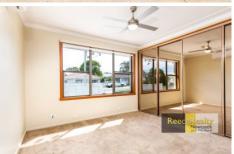

The entry foyer from your wide covered porch leads to three generous bedrooms, all with ceiling fans and either built-in cupboard or walk-in-robe. Two bedrooms also include reverse cycle air conditioning. These bedrooms are serviced by a separate wc and large bathroom/laundry with pristine, high gloss tiling, fresh paint, double vanity and quality inclusions creating a clean and fresh space.