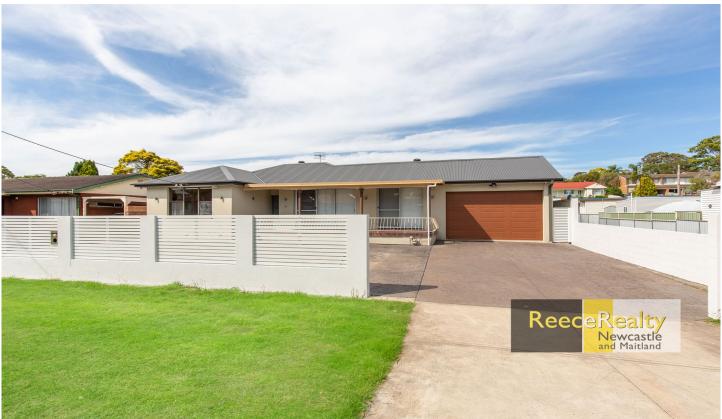

## 74 Verulam Road North Lambton NSW

A modern, unassuming exterior belies the spacious, extended and fully renovated interior on this four bedroom double brick home on 632m2. Reverse cycle air conditioning throughout, multiple glass sliding doors bringing the outside in, skylights allowing extra natural light, all enhancing family living. New colorbond roofing, external rendering, outdoor paving and solar array mean minimal maintenance and outgoings.