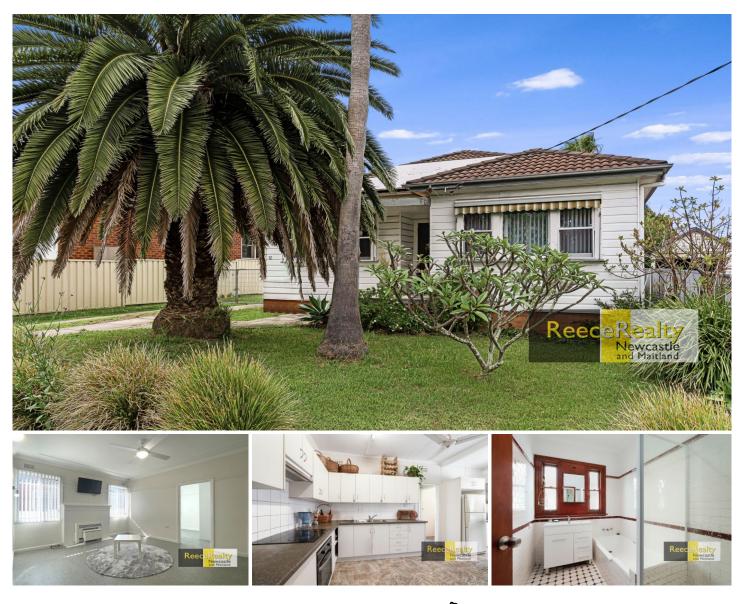

## 12 Morris Street Birmingham Gardens NSW

Secure this high yield investment opportunity. Three bedroom granny flat, 10 year new with compliance.

Five bedroom, two bathroom home plus granny flat on a 639m2 level block. Live in one, rent the other or rent both and receive above average rental returns. House potential is \$750 pw, granny flat potential is \$580 pw, with a gross total of \$1,330 pw.

This is a nice weatherboard and tile home with spacious rooms throughout. In the larger home there is a front porch which flows to the entry hall, three bedrooms come off the hall. Two of the bedrooms have full size built-in wardrobes, bedrooms three and four are a good size with the fifth bedroom conveniently positioned at the rear of the home where the second bathroom is located.

## 8 🛤 3 🚆 1 🚘

| Price : \$ | ĥ |
|------------|---|
|------------|---|

- 870,000 to \$899,000
- Land Size : 639 sqm View
  - : https://www.reecerealty.com.au/sale/nsw/ne wcastle-region/birmingham-gardens/residen tial/house/7843720