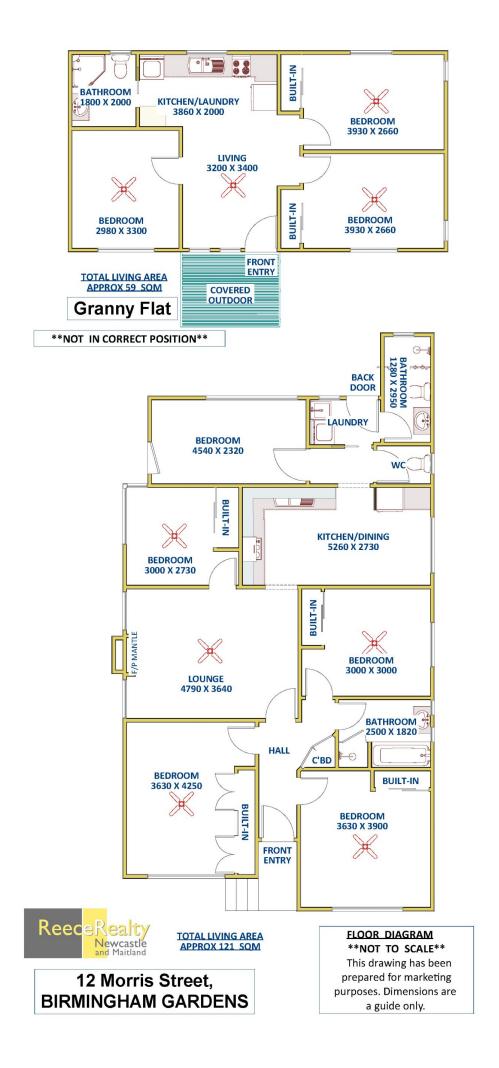

## 12 Morris Street Birmingham Gardens NSW

Secure this high yield investment opportunity. Three bedroom granny flat, 10 year new with compliance.

Five bedroom, two bathroom home plus granny flat on a 639m2 level block. Live in one, rent the other or rent both and receive above average rental returns. House potential is \$750 pw, granny flat potential is \$580 pw, with a gross total of \$1,330 pw.

This is a nice weatherboard and tile home with spacious rooms throughout. In the larger home there is a front porch which flows to the entry hall, three bedrooms come off the hall. Two of the bedrooms have full size built-in wardrobes, bedrooms three and four are a good size with the fifth bedroom conveniently positioned at the rear of the home where the second bathroom is located.