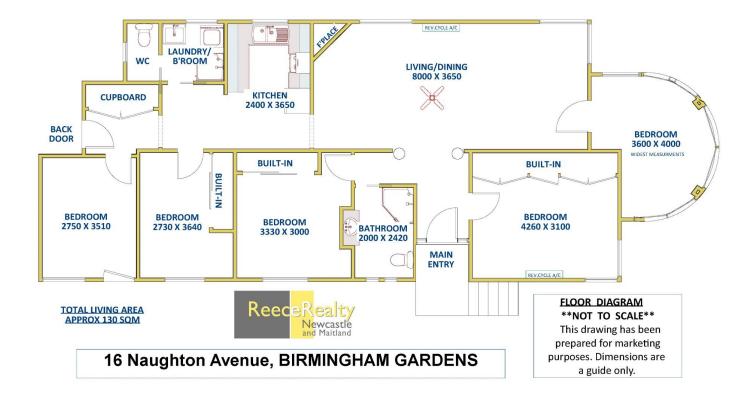

The main entry opens onto a wide hall that leads to the spacious combined living/dining room from which district & distant views to Sugarloaf create a sense of space and light. Some attractive original architectural features add charm while reverse cycle air conditioning and a ceiling fan increase comfort. Walking toward the rear of the home you will pass through the neat galley style kitchen containing everything needed for comfortable home cooking, a bathroom/laundry & WC plus extra cupboard space then out the back door to a small, private paved area.

## 5 🛤 2 🚰 1 🚘

Land Size : 268 sqm

: https://www.reecerealty.com.au/sale/nsw/ne wcastle-region/birmingham-gardens/residen tial/house/7841335

View

Allen Reece 02 4950 2025