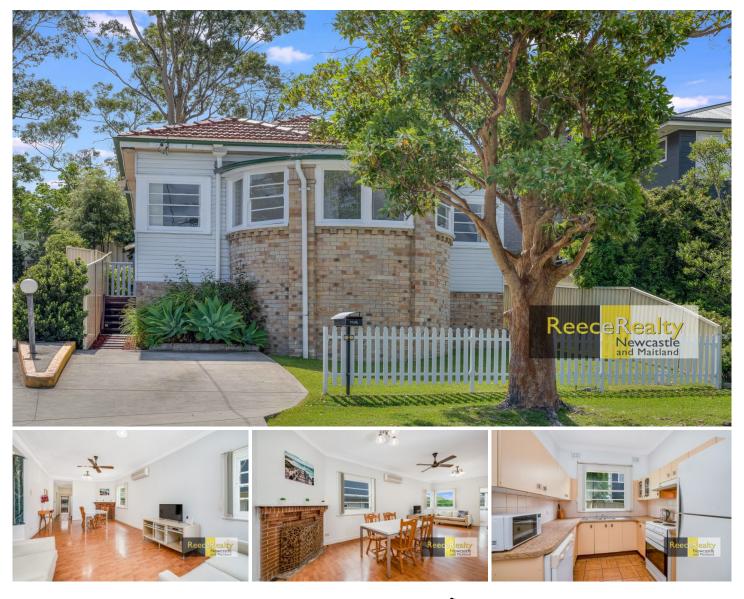

## 16 Naughton Avenue Birmingham Gardens NSW

Weatherboard and tile 5 bedroom, two bathroom cottage consistently well maintained and updated to suit comfortable shared living. Conveniently located within a short walk to bus stop, University, shopping centre and services. Expected increase upon re-let by approximately 20% on current returns of \$780 per week.

The main entry opens onto a wide hall that leads to the spacious combined living/dining room from which district & distant views to Sugarloaf create a sense of space and light. Some attractive original architectural features add charm while reverse cycle air conditioning and a ceiling fan increase comfort. Walking toward the rear of the home you will pass through the neat galley style kitchen containing everything needed for comfortable home cooking, a bathroom/laundry & WC plus extra cupboard space then out the back door to a small, private paved area.