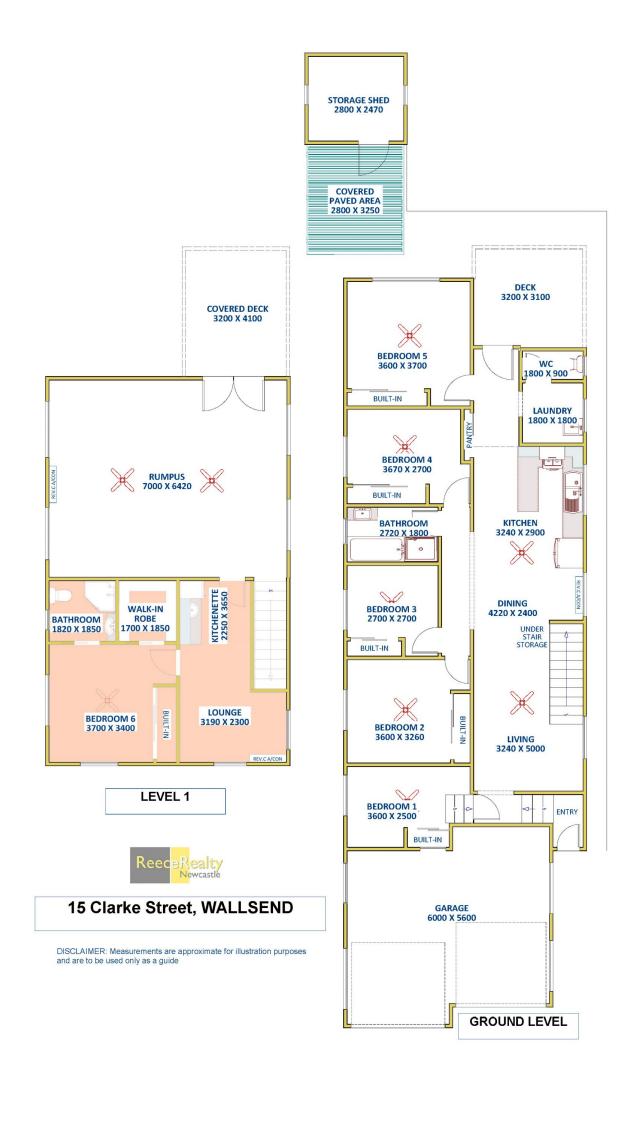

## 15 Clarke Street Wallsend NSW

This modern 6 bedroom, 1 bathroom and 1 ensuite home features 6 generous sized rooms with built in wardrobes and a walk in wardrobe in one room including a separate retreat area with kitchenette. Each room has a double or queen size bed. Each door including bedrooms & front and back doors all have pin coded handles (bedroom doors are differently coded). Common areas include a cosy kitchen with 2 large fridges, dining area, large living/lounge area upstairs and a neat and tidy backyard with lower and upper entertaining decks.