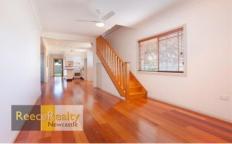

## 15 Clarke Street Wallsend NSW

This modern 6 bedroom, 1 bathroom and 1 ensuite home features 6 generous sized rooms with built in wardrobes and a walk in wardrobe in one room including a separate retreat area with kitchenette. Each room has a double or queen size bed. Each door including bedrooms & front and back doors all have pin coded handles (bedroom doors are differently coded). Common areas include a cosy kitchen with 2 large fridges, dining area, large living/lounge area upstairs and a neat and tidy backyard with lower and upper entertaining decks.