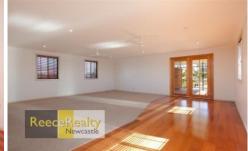

## 15 Clarke Street Wallsend NSW

This modern 6 bedroom, 1 bathroom and 1 ensuite home features 6 generous sized rooms with built in wardrobes and a walk in wardrobe in one room including a separate retreat area with kitchenette. Each room has a double or queen size bed. Each door including bedrooms & front and back doors all have pin coded handles (bedroom doors are differently coded). Common areas include a cosy kitchen with 2 large fridges, dining area, large living/lounge area upstairs and a neat and tidy backyard with lower and upper entertaining decks.