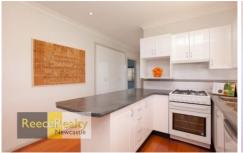

## 15 Clarke Street Wallsend NSW

This modern 6 bedroom, 1 bathroom and 1 ensuite home features 6 generous sized rooms with built in wardrobes and a walk in wardrobe in one room including a separate retreat area with kitchenette. Each room has a double or queen size bed. Each door including bedrooms & front and back doors all have pin coded handles (bedroom doors are differently coded). Common areas include a cosy kitchen with 2 large fridges, dining area, large living/lounge area upstairs and a neat and tidy backyard with lower and upper entertaining decks.