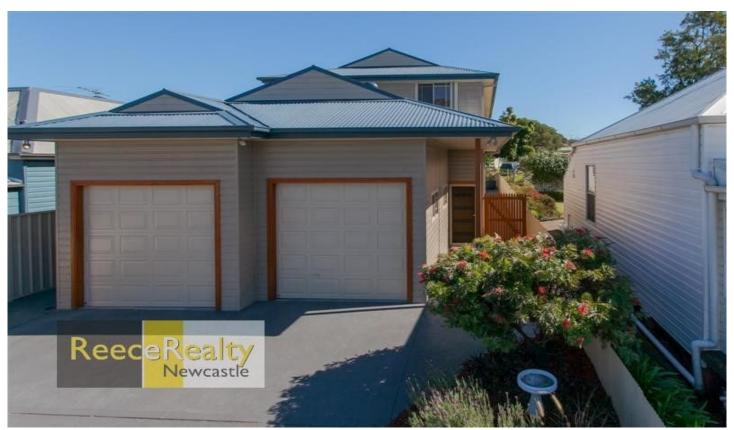

## 15 Clarke Street Wallsend NSW

This modern 6 bedroom, 1 bathroom and 1 ensuite home features 6 generous sized rooms with built in wardrobes and a walk in wardrobe in one room including a separate retreat area with kitchenette. Each room has a double or queen size bed. Each door including bedrooms & front and back doors all have pin coded handles (bedroom doors are differently coded). Common areas include a cosy kitchen with 2 large fridges, dining area, large living/lounge area upstairs and a neat and tidy backyard with lower and upper entertaining decks.