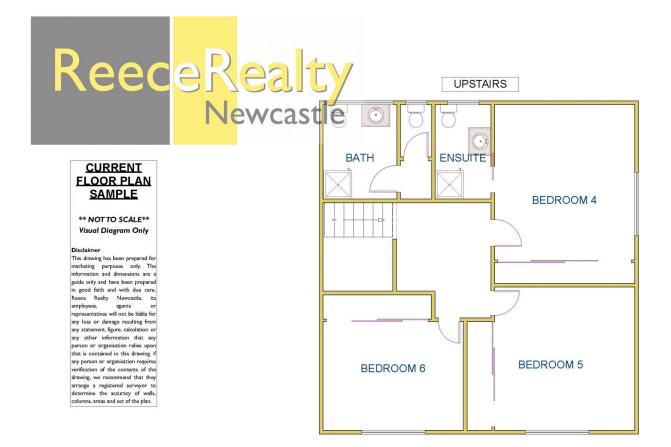

The bedrooms are located in each the downstairs, middle and upper levels. Each bedroom houses a double or queen bed, built in wardrobe, desk and chair.

There are two shared bathrooms with the bathroom downstairs being located off the laundry and houses a toilet and shower, and the upstairs bathroom offers a shower and a separate W/C.