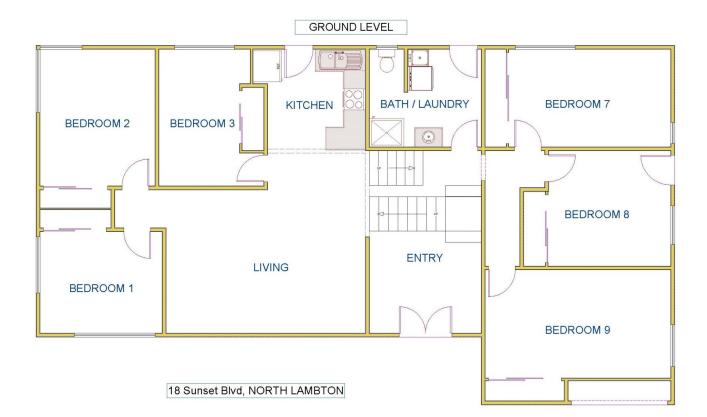

## **18 Sunset Boulevard North Lambton NSW**

This fully furnished brick 9-bedroom accommodation option features a central open plan living space with a large lounge, dining table and compact kitchen with breakfast bar.

The bedrooms are located in each the downstairs, middle and upper levels. Each bedroom houses a double or queen bed, built in wardrobe, desk and chair.

There are two shared bathrooms with the bathroom downstairs being located off the laundry and houses a toilet and shower, and the upstairs bathroom offers a shower and a separate W/C.