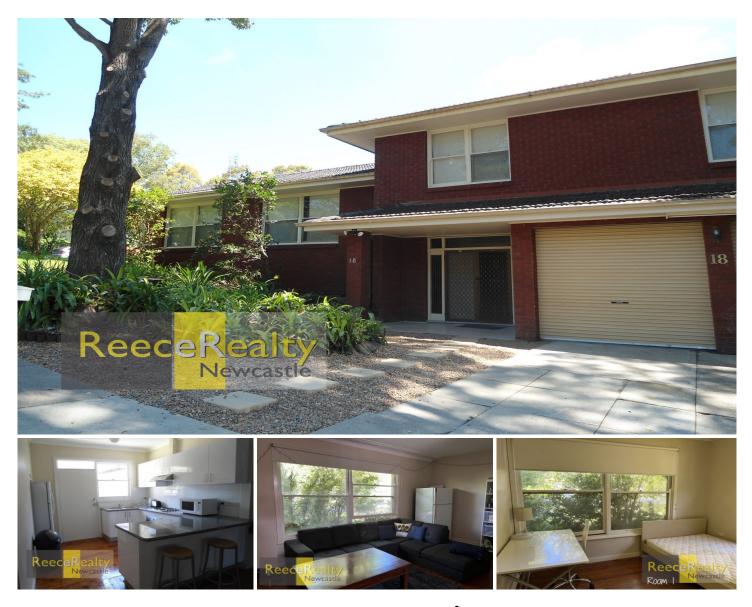

## **18 Sunset Boulevard North Lambton NSW**

This fully furnished brick 9-bedroom accommodation option features a central open plan living space with a large lounge, dining table and compact kitchen with breakfast bar.

The bedrooms are located in each the downstairs, middle and upper levels. Each bedroom houses a double or queen bed, built in wardrobe, desk and chair.

There are two shared bathrooms with the bathroom downstairs being located off the laundry and houses a toilet and shower, and the upstairs bathroom offers a shower and a separate W/C.

The house is located a short 5 minute walk to the University of Newcastle and 10 minutes to Jesmond Shopping Centre. Public transport is near by and there is limited parking on and off street.