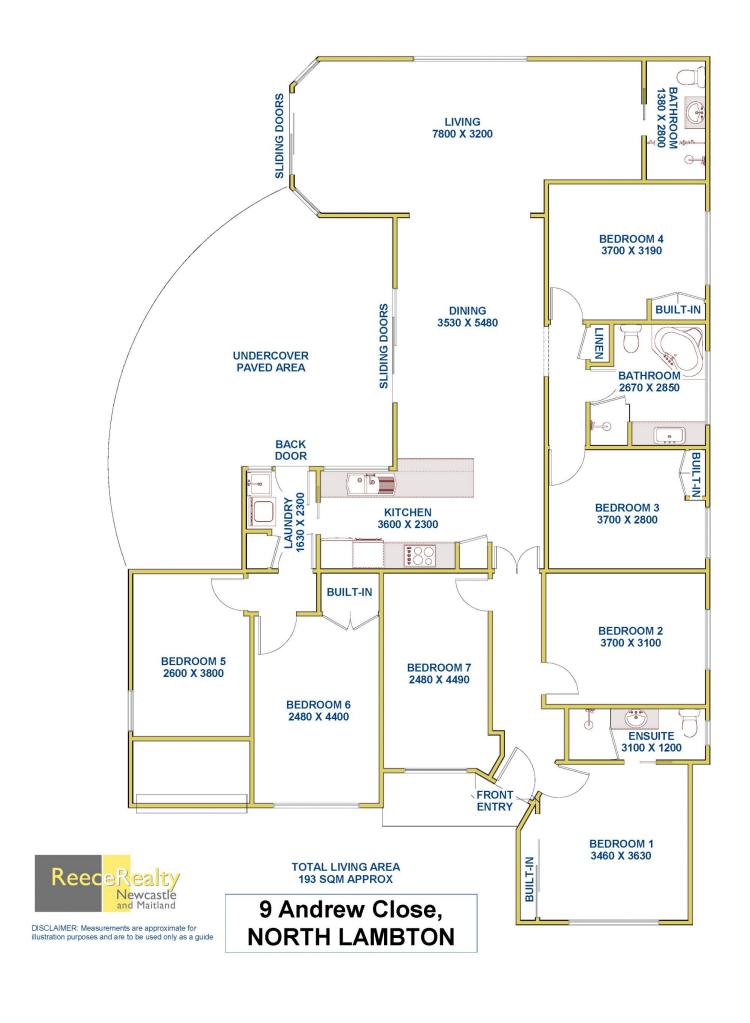

## 9 Andrew Close North Lambton NSW

Modern well positioned fully furnished student house. Common areas feature open plan lounge/ dining with a modern kitchen. Bedrooms include bed, desk, chair and clothing storage. Internal laundry and off street parking. Within walking distance to Uni, transport and shops.