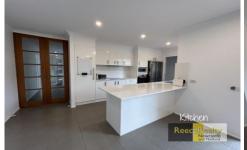

## 9 Andrew Close North Lambton NSW

Modern well positioned fully furnished student house. Common areas feature open plan lounge/ dining with a modern kitchen. Bedrooms include bed, desk, chair and clothing storage. Internal laundry and off street parking. Within walking distance to Uni, transport and shops.