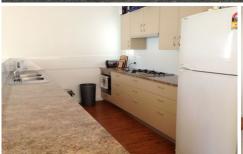

## 12B Ralph Street Jesmond NSW

Renovated student accommodation house features open plan kitchen/dining, 4 bedrooms in total with built-in wardrobes, 2 main modern bathrooms, internal laundry and outdoor entertainment area. Each bedroom is equipped with bed, desk and chair.