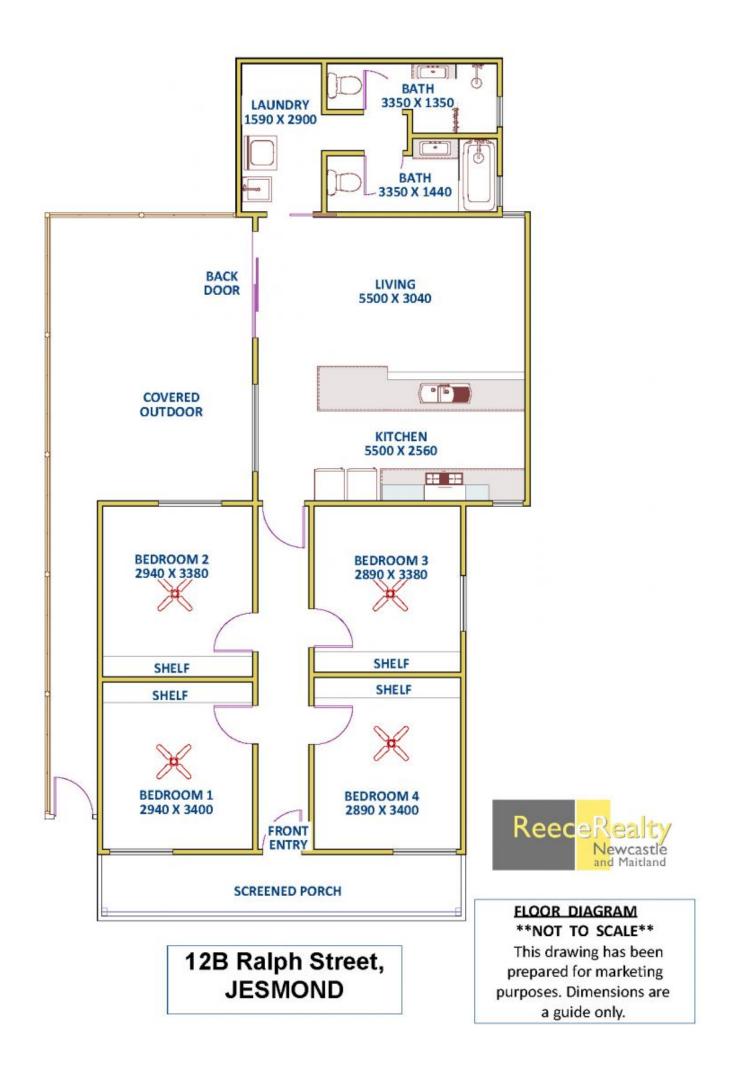

## 12B Ralph Street Jesmond NSW

Renovated student accommodation house features open plan kitchen/dining, 4 bedrooms in total with built-in wardrobes, 2 main modern bathrooms, internal laundry and outdoor entertainment area. Each bedroom is equipped with bed, desk and chair.

Within walking distance to Newcastle Uni, Shops and transport

\*\*\*Sorry no pets\*\*\*

\*\*Note - the room's rent includes electricity and water usage\*\*

Internet is provided at the property as a complimentary utility. It should be noted that its reliability, speed or availability cannot be guaranteed.