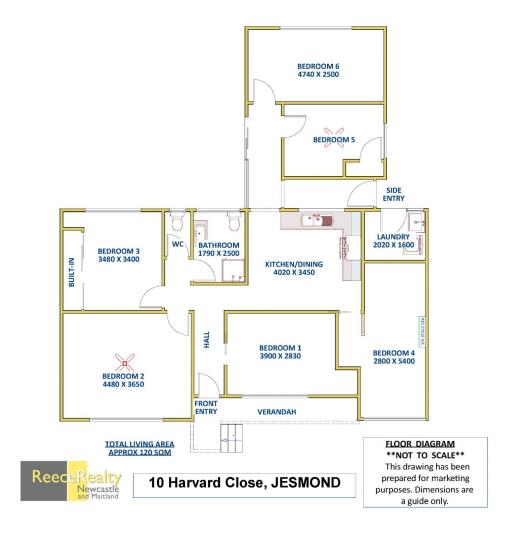

## **10 Harvard Street Jesmond NSW**

This 6 bedroom student house, offering 4 double bedrooms, and 2 king single bedrooms all with desks and wardrobes. The largest room also includes air conditioning.

Located walking distance to Newcastle University, Jesmond Shopping Center and Public Transport Hub. Close proximity to The Mater and John Hunter Hospital and easy commute to Newcastle CBD.