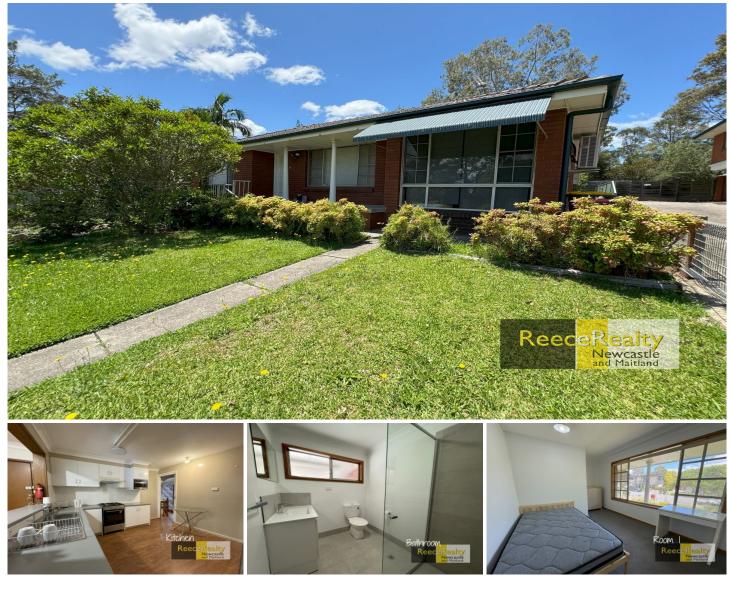

## **10 Harvard Street Jesmond NSW**

This 6 bedroom student house, offering 4 double bedrooms, and 2 king single bedrooms all with desks and wardrobes. The largest room also includes air conditioning.

Located walking distance to Newcastle University, Jesmond Shopping Center and Public Transport Hub. Close proximity to The Mater and John Hunter Hospital and easy commute to Newcastle CBD.

Please contact our office to arrange an appointment \*\*\*\*On-street parking available\*\*\*\*

\*\*\*Sorry no pets\*\*\*

\*\*Note - the room's rent includes electricity and water usage\*\*

Internet is provided at the property as a complimentary

## 6 🎮 2 🚰

Price : \$225.00 per week

View : https://www.reecerealty.com.au/lease/nsw/newca stle-region/jesmond/residential/house/7835046

Melissa Reece 02 4950 2025