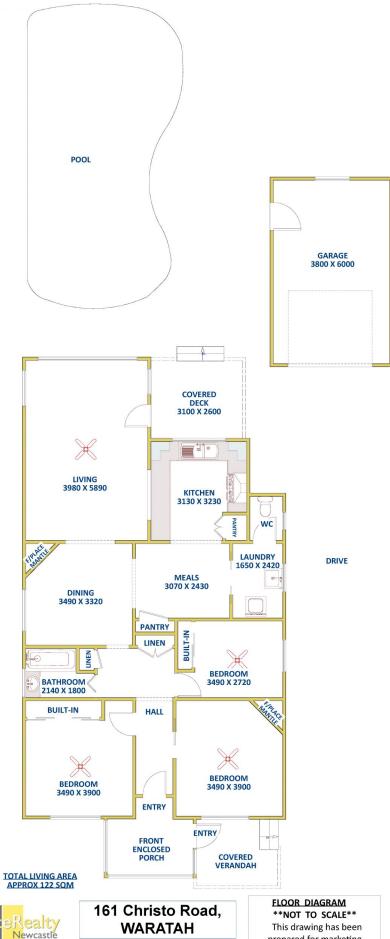

There are three large bedrooms, all with ceiling fans and two include built-in robes. A generous, modern kitchen includes stainless steel 90cm gas upright cooker and canopy rangehood, plentiful storage & bench tops plus a convenient servery window through to the light filled open plan living area with ceiling fan. Off the kitchen is a separate meals space as well as formal dining.

Looking out to the landscaped inground pool and huge back yard is the covered entertaining deck. A side drive

3 📭 1 🖺 1 🗬

Price : \$ 1,075,000 Land Size : 1104 sgm

**View**: https://www.reecerealty.com.au/sale/nsw/ne

#### \*\*NOT TO SCALE\*\*

This drawing has been prepared for marketing purposes. Dimensions are a guide only.

prepared for marketing purposes. Dimensions are a guide only.