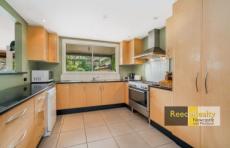

There are three large bedrooms, all with ceiling fans and two include built-in robes. A generous, modern kitchen includes stainless steel 90cm gas upright cooker and canopy rangehood, plentiful storage & bench tops plus a convenient servery window through to the light filled open plan living area with ceiling fan. Off the kitchen is a separate meals space as well as formal dining.