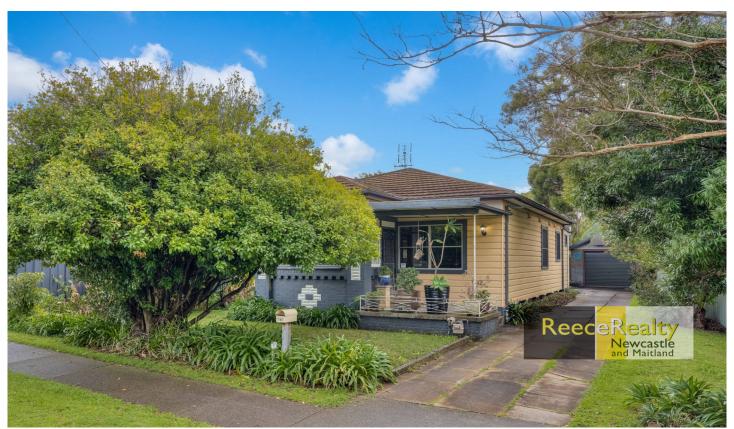

#### 161 Christo Road Waratah NSW

Comfortable, refurbished weatherboard & tile home with polished timber floors and high ceilings throughout. Positioned forward on massive 1104m2 block less than 2km from two shopping hubs with their public transport, shopping and services this property offers built-in development potential as well as a lovely spacious home.

Looking out to the landscaped inground pool and huge back yard is the covered entertaining deck. A side drive

3 📭 1 🖺 1 🗬

Price : \$ 1,075,000 Land Size : 1104 sgm

**View**: https://www.reecerealty.com.au/sale/nsw/ne