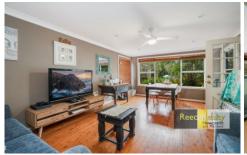

There are three large bedrooms, all with ceiling fans and two include built-in robes. A generous, modern kitchen includes stainless steel 90cm gas upright cooker and canopy rangehood, plentiful storage & bench tops plus a convenient servery window through to the light filled open plan living area with ceiling fan. Off the kitchen is a separate meals space as well as formal dining.