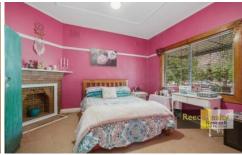

There are three large bedrooms, all with ceiling fans and two include built-in robes. A generous, modern kitchen includes stainless steel 90cm gas upright cooker and canopy rangehood, plentiful storage & bench tops plus a convenient servery window through to the light filled open plan living area with ceiling fan. Off the kitchen is a separate meals space as well as formal dining.