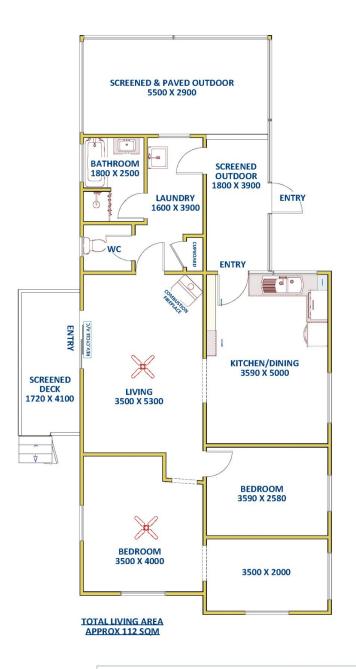

Reverse cycle air conditioning, ceiling fans and combustion fire allow you to enjoy creature comforts while a screened in deck off the living room and paved outdoor area at the rear increase your living & entertaining space.

The refreshed kitchen provides an electric wall oven & cooktop, double sink plus good storage and plenty of room for your dining table. A surprisingly light & roomy bathroom

2 📭 1 🔓 1 🗬

**Price** : \$ 552,000 **Land Size** : 581 sgm

## FLOOR DIAGRAM \*\*NOT TO SCALE\*\*

This drawing has been prepared for marketing purposes. Dimensions are a guide only.

30 Mawson Street, SHORTLAND