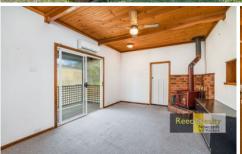

Reverse cycle air conditioning, ceiling fans and combustion fire allow you to enjoy creature comforts while a screened in deck off the living room and paved outdoor area at the rear increase your living & entertaining space.