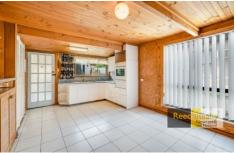

The refreshed kitchen provides an electric wall oven & cooktop, double sink plus good storage and plenty of room for your dining table. A surprisingly light & roomy bathroom

2 📭 1 🔓 1 🗬

**Price** : \$ 552,000 **Land Size** : 581 sgm