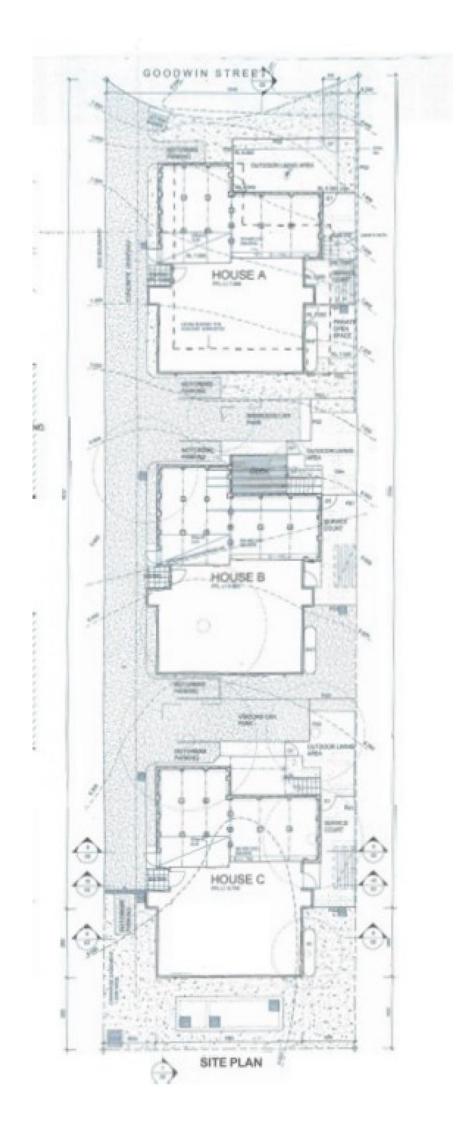

## 10 Goodwin Street Jesmond NSW

Opportunities like this are not to be missed.

This is a part built 33 unit complex built across three buildings ready to be completed. All studios are designed to have both kitchen and bathroom facilities. Demand for this style of living is in high demand. Positioned within walking distance to Newcastle University and Jesmond shopping precinct.

Presently at lockup stage. There has been some water egress into the building and damage which would need

33 🛌 33 🖁

Price : Contact Agent Land Size : 764 sqm

**View**: https://www.reecerealty.com.au/sale/nsw/ne