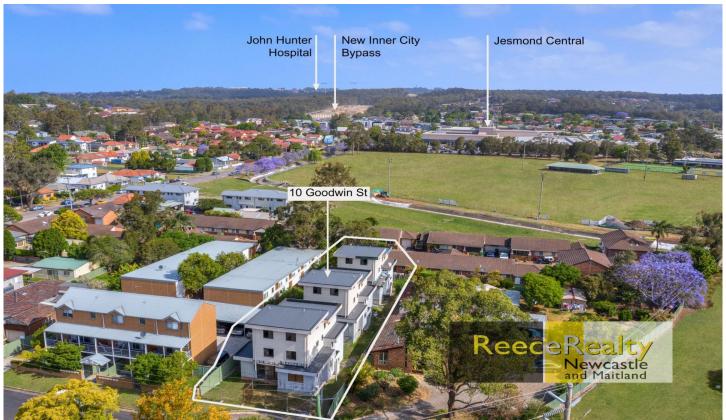

## 10 Goodwin Street Jesmond NSW

Opportunities like this are not to be missed.

This is a part built 33 unit complex built across three buildings ready to be completed. All studios are designed to have both kitchen and bathroom facilities. Demand for this style of living is in high demand. Positioned within walking distance to Newcastle University and Jesmond shopping precinct.

If you are a builder or an astute opportunist looking for a part project to finish then this property is a must to investigate. Bring this amazing project to the glory that was intended for it to be, positioned in one of Newcastle's premium investment precincts.