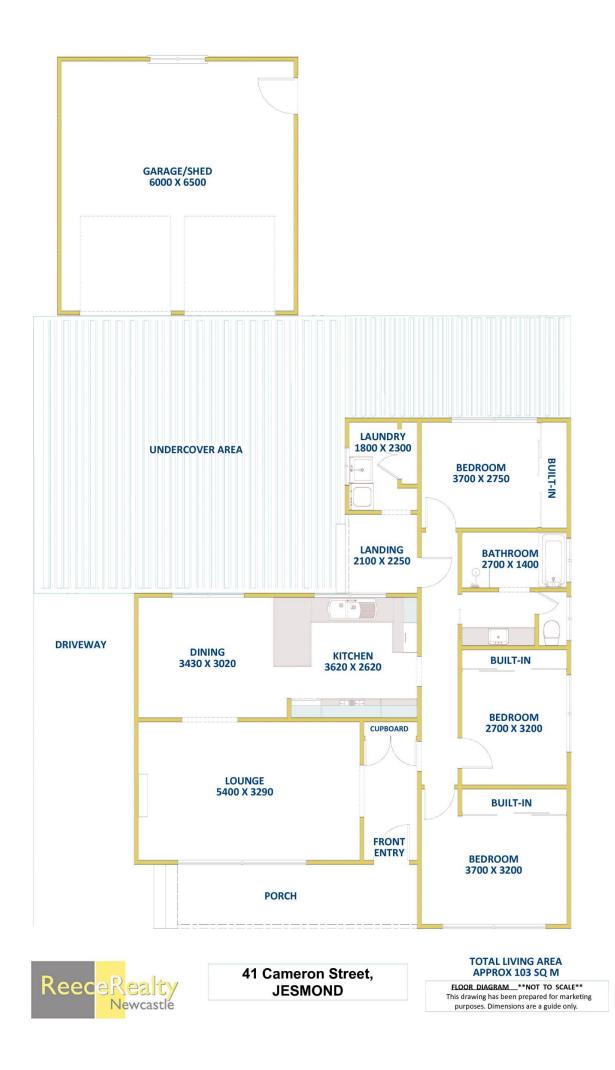

## 41 Cameron Street Jesmond NSW

This brick and tile home offers more than many. With open living areas, modern style kitchen, three bedrooms, double garage and under cover entertaining.

Entering the home from a large north facing front porch you can greet guests in a foyer area.

Living areas are open plan with tiles throughout. Enter the dining area from your living room. Both spaces comfortably sized and the north aspect allowing you to enjoy the natural light.

In the central kitchen there is generous cupboard space with a large pantry. Benches include a breakfast bar and there is a bench top cooker with under bench oven.

The master bedroom has a full height built in wardrobe and