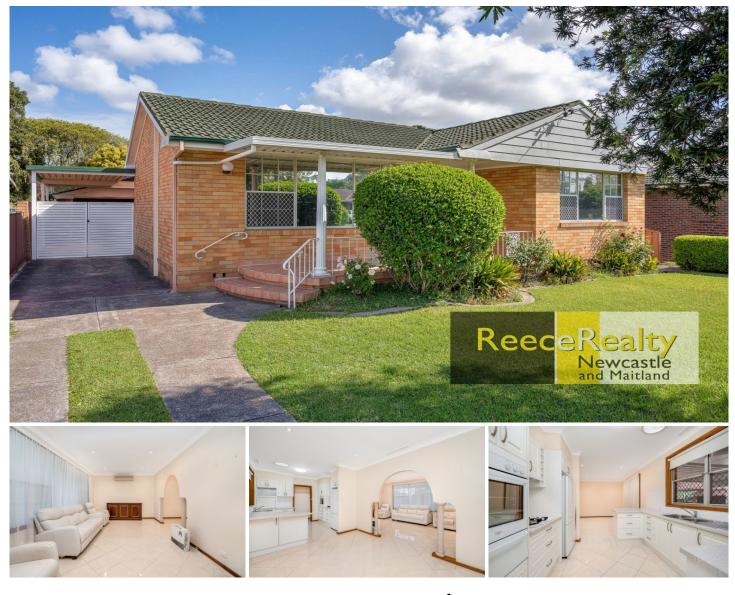

## 41 Cameron Street Jesmond NSW

This brick and tile home offers more than many. With open living areas, modern style kitchen, three bedrooms, double garage and under cover entertaining.

Entering the home from a large north facing front porch you can greet guests in a foyer area.

Living areas are open plan with tiles throughout. Enter the dining area from your living room. Both spaces comfortably sized and the north aspect allowing you to enjoy the natural light.

In the central kitchen there is generous cupboard space with a large pantry. Benches include a breakfast bar and there is a bench top cooker with under bench oven.

The master bedroom has a full height built in wardrobe and