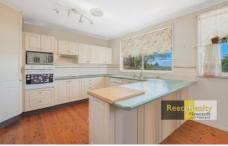

Kitchen facilities are combined with dining and include polished floorboards, generous cupboards and benches with large breakfast bar. Direct access to a much enjoyed rear deck leads to the laundry, a second WC and the huge garage and secure under house workshop and storage