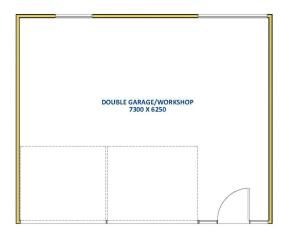

Kitchen facilities are combined with dining and include polished floorboards, generous cupboards and benches with large breakfast bar. Direct access to a much enjoyed rear deck leads to the laundry, a second WC and the huge garage and secure under house workshop and storage