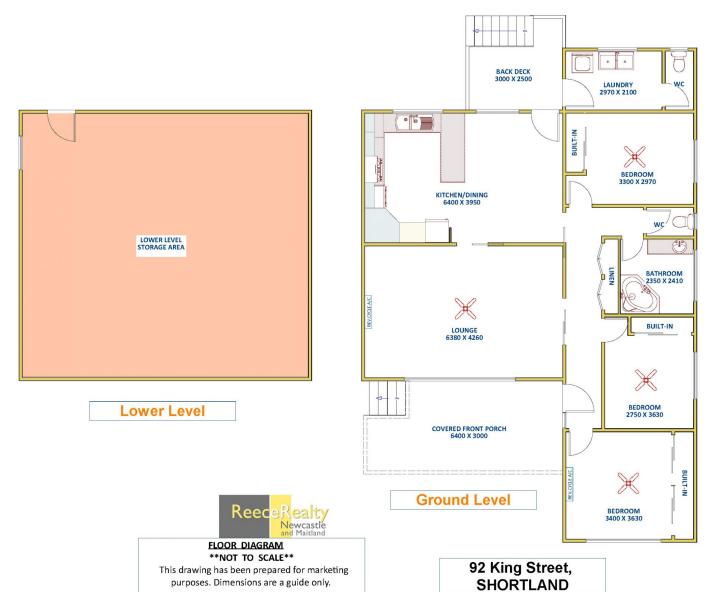

Neat street appeal with a large covered front verandah. Entry is into a long hall which dissects private rooms on the right with family/living areas to the left. In the spacious lounge you will find split system air conditioning, ceiling fan, gas fire place plus large windows overlooking the front lawn.

Kitchen facilities are combined with dining and include polished floorboards, generous cupboards and benches with large breakfast bar. Direct access to a much enjoyed rear deck leads to the laundry, a second WC and the huge garage and secure under house workshop and storage