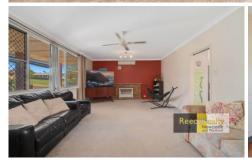

Neat street appeal with a large covered front verandah. Entry is into a long hall which dissects private rooms on the right with family/living areas to the left. In the spacious lounge you will find split system air conditioning, ceiling fan, gas fire place plus large windows overlooking the front lawn.