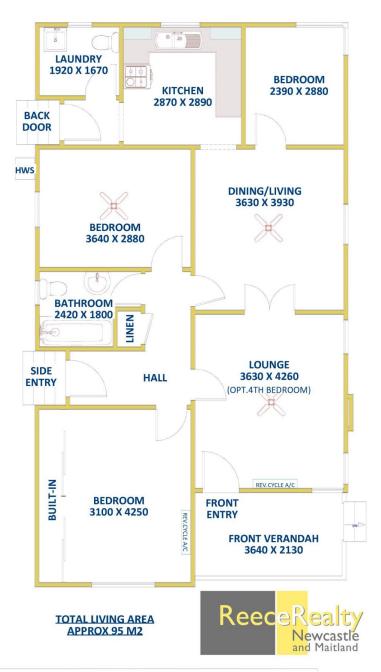

## FLOOR DIAGRAM \*\*NOT TO SCALE\*\*

This drawing has been prepared for marketing purposes. Dimensions are a guide only.

44 Cameron Street, JESMOND