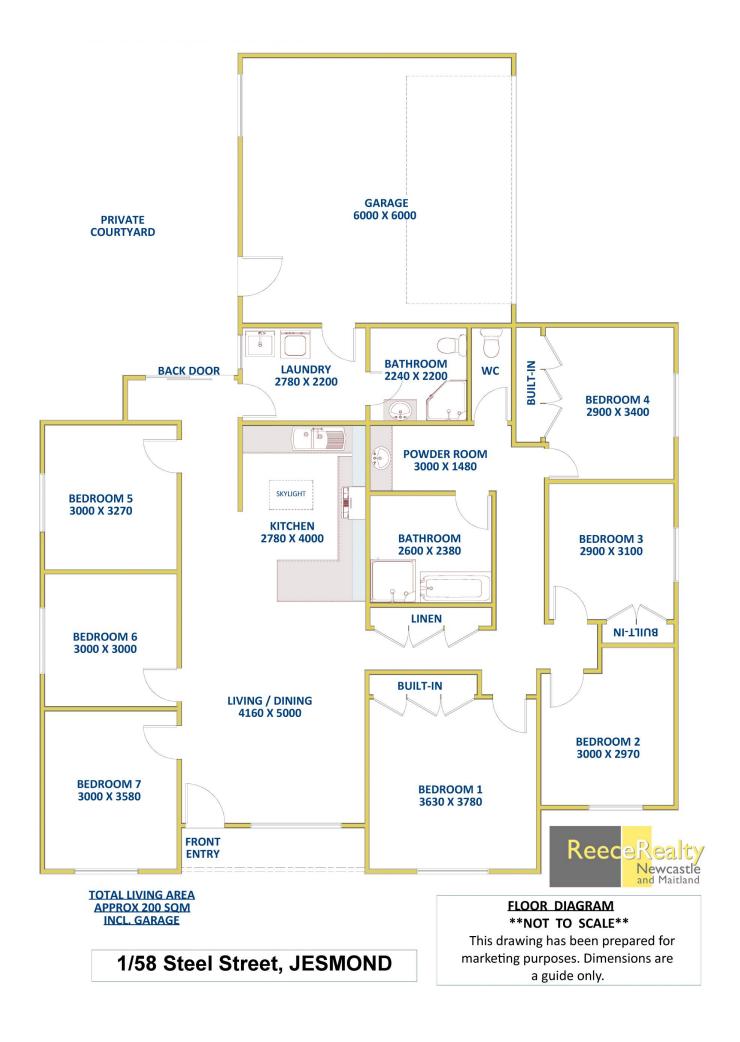

## 1/58 Steel Street Jesmond NSW

Great value in this brick and tile seven bedroom home which has been purpose built for a higher yield investment. Presently rented by the room with full occupancy. Each room is furnished to a high standard for the comfort of each tenant. In the main house you will find quality furnishing and fixtures throughout. There is a gross rent return of \$1,510.00 per week which gives a \$78,500 per annum income.

Entry from the front porch takes you directly into the comfortable open plan living and dining room, designed to allow plenty of space for each occupant. Kitchen facilities are spacious enough to allow for multiple users at any given time. There is generous storage and bench surface as well as a multi-purpose breakfast bar.

There are two full size bathrooms in the home. Both

7 📭 2 🖳

**Price** : \$ 850,000 **Land Size** : 347 sqm

View : https://www.reecerealty.com.au/sale/nsw/ne

wcastle-region/jesmond/residential/house/7

761161