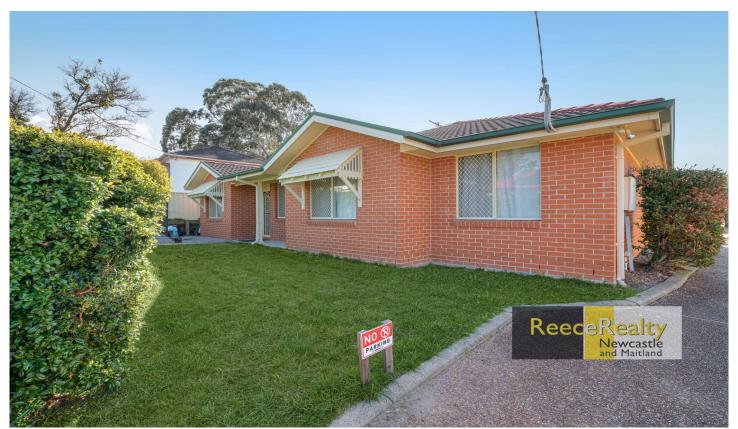

## 1/58 Steel Street Jesmond NSW

Great value in this brick and tile seven bedroom home which has been purpose built for a higher yield investment. Presently rented by the room with full occupancy. Each room is furnished to a high standard for the comfort of each tenant. In the main house you will find quality furnishing and fixtures throughout. There is a gross rent return of \$1,510.00 per week which gives a \$78,500 per annum income.

There are two full size bathrooms in the home. Both

7 📭 2 🖳

**Price** : \$ 850,000 **Land Size** : 347 sqm

View : https://www.reecerealty.com.au/sale/nsw/ne

wcastle-region/jesmond/residential/house/7

761161