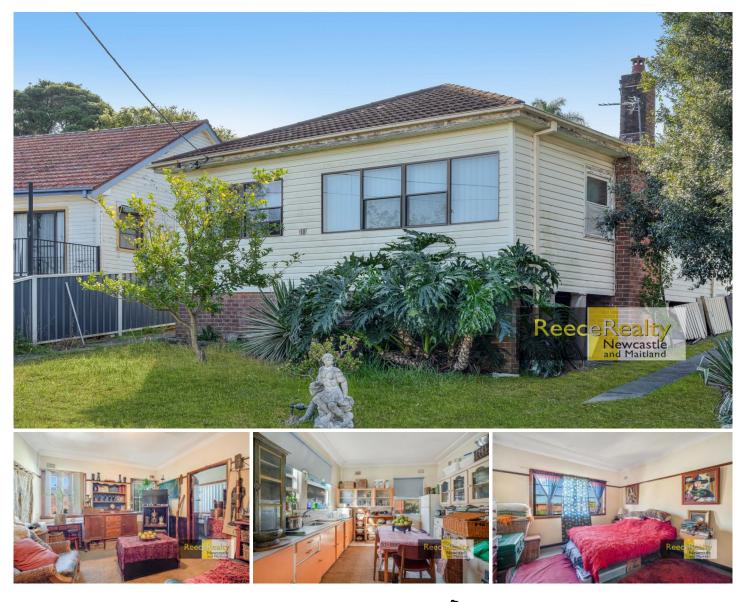

## 18 Fussell Street Birmingham Gardens NSW

Sitting forward in the narrow section of a moderately wedge shaped 601m2 block is a weatherboard and tile cottage requiring care or clearance. Located close to University, shops and public transport, this property offers potential for the hardy renovator or small developer alike.

The existing dwelling has all the features, good and bad, commensurate with the style and build of the era. There is a spacious main bedroom, enclosed sunroom/second bedroom, large loungeroom, bathroom with shower over bath, kitchen, internal laundry and WC.

Long side drive access to the garage and back yard creates extra off street parking and granny flat/development potential (subject to NCC).

This property would do well with some structural tidying.