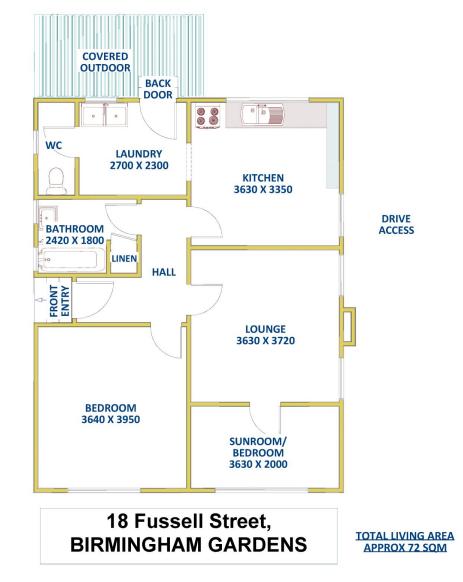

The existing dwelling has all the features, good and bad, commensurate with the style and build of the era. There is a spacious main bedroom, enclosed sunroom/second bedroom, large loungeroom, bathroom with shower over bath, kitchen, internal laundry and WC.

Long side drive access to the garage and back yard creates extra off street parking and granny flat/development potential (subject to NCC).

This property would do well with some structural tidying.