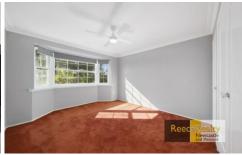

## Features include:

- Open plan lounge and dining room with air-conditioning
- Tidy kitchen with ample cupboard space
- Updated bathroom with separate bath and shower, plus a separate toilet
- Good sized bedrooms, two with built-in robes
- Double carport and storage room
- Large covered entertaining area
- Good sized maintainable yard