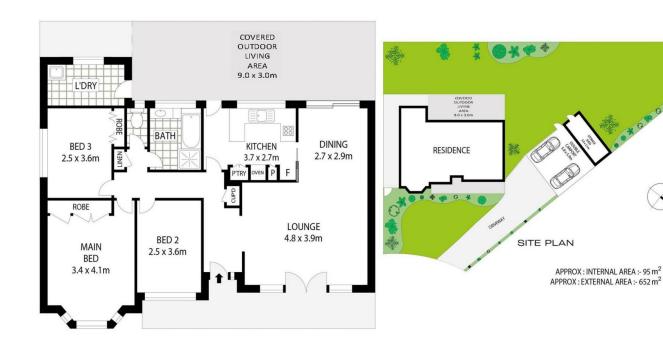

## 36 Wolstenholme Street Rutherford NSW

This well-maintained family home has three bedrooms, one bathroom and a double carport.

## Features include:

- Open plan lounge and dining room with air-conditioning
- Tidy kitchen with ample cupboard space
- Updated bathroom with separate bath and shower, plus a separate toilet
- Good sized bedrooms, two with built-in robes
- Double carport and storage room
- Large covered entertaining area
- Good sized maintainable yard

In a perfect location, quiet, family-friendly cul-de-sac, minutes to Rutherford Shopping Centre and in walking distance to schools and public transport.

3 🛺 1 🟪 2 🗬

**View**: https://www.reecerealty.com.au/lease/nsw/hunter -valley-lower/rutherford/residential/house/772970