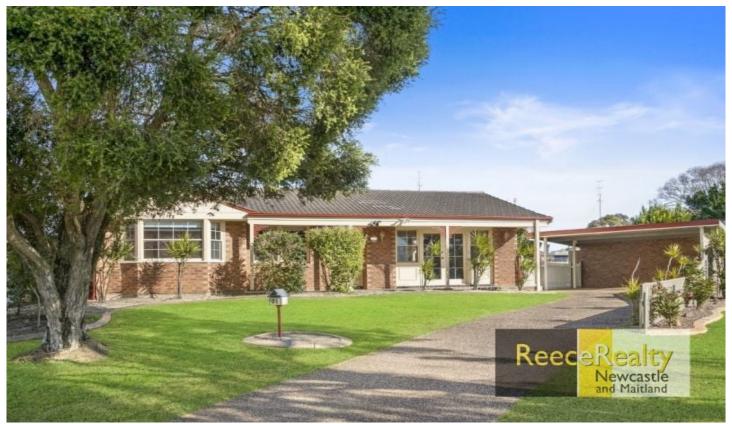

## 36 Wolstenholme Street Rutherford NSW

This well-maintained family home has three bedrooms, one bathroom and a double carport.

## Features include:

- Open plan lounge and dining room with air-conditioning
- Tidy kitchen with ample cupboard space
- Updated bathroom with separate bath and shower, plus a separate toilet
- Good sized bedrooms, two with built-in robes
- Double carport and storage room
- Large covered entertaining area
- Good sized maintainable yard

In a perfect location, quiet, family-friendly cul-de-sac, minutes to Rutherford Shopping Centre and in walking distance to schools and public transport.

3 🛺 1 🟪 2 🗬

**View**: https://www.reecerealty.com.au/lease/nsw/hunter -valley-lower/rutherford/residential/house/772970