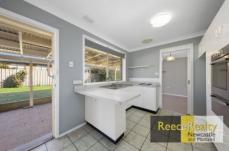

## Features include:

- Open plan lounge and dining room with air-conditioning
- Tidy kitchen with ample cupboard space
- Updated bathroom with separate bath and shower, plus a separate toilet
- Good sized bedrooms, two with built-in robes
- Double carport and storage room
- Large covered entertaining area
- Good sized maintainable yard