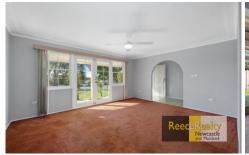

## Features include:

- Open plan lounge and dining room with air-conditioning
- Tidy kitchen with ample cupboard space
- Updated bathroom with separate bath and shower, plus a separate toilet
- Good sized bedrooms, two with built-in robes
- Double carport and storage room
- Large covered entertaining area
- Good sized maintainable yard