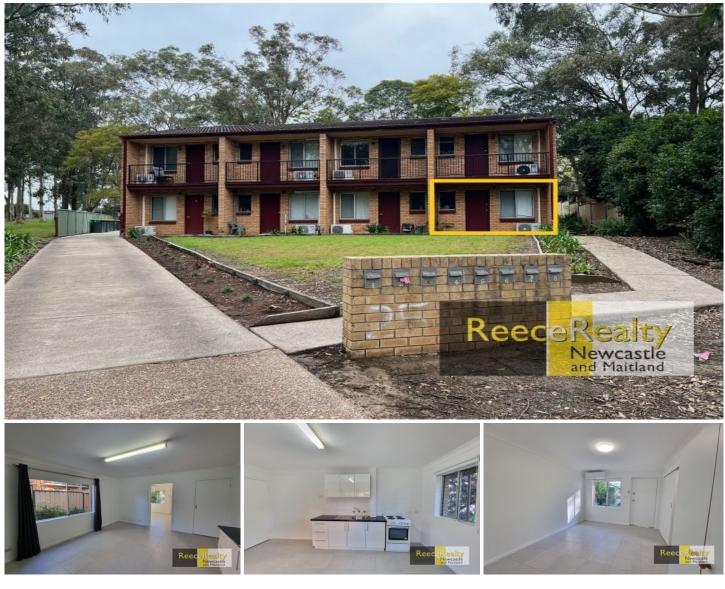

## 1/25 Tennyson Street Metford NSW

This contemporary one-bedroom unit is conveniently located close to the local shops, train station, hospital and schools.

The single bedroom features split system air-conditioning and added storage space, with a single bathroom.

The kitchen has plenty of space, with bench space provided for food prep. An electric stove and oven are provided.

The unit is engulfed in natural light thanks to the good sized windows and location.

## Property features;

- One-Bedroom w/ split system air-conditioning and storage space

View : https://www.reecerealty.com.au/lease/nsw/hunter -valley-lower/metford/residential/unit/7719194

Melissa Reece 02 4950 2025