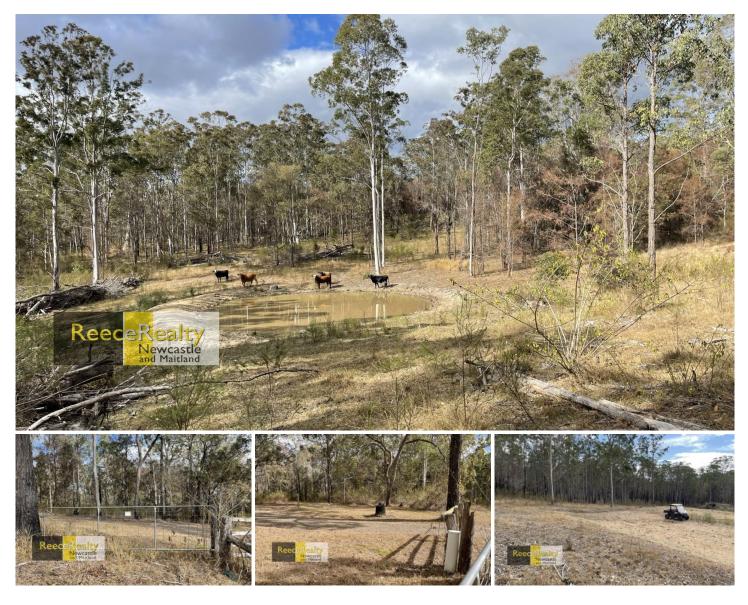

## Lot 597 Willi Willi Road Temagog NSW

Positioned 35kms west of Kempsey is a bountiful 86.25 hectare (200 acre) property with frontage to Willi Willi Rd. Two thirds medium to heavy density timber and one third open pasture.

There are multiple opportunities for the purchaser of this property. Subdivision is possible with building site and dam on each 43.125 hectare block, allowing dual family living or on selling with two house sites approved by the fire safety officer.

Income can be obtained from areas of allowable logging, harvesting the abundance of firewood, maybe running a few cattle with 2 dams available.

Use the property as an escape with numerous bike tracks accessible.