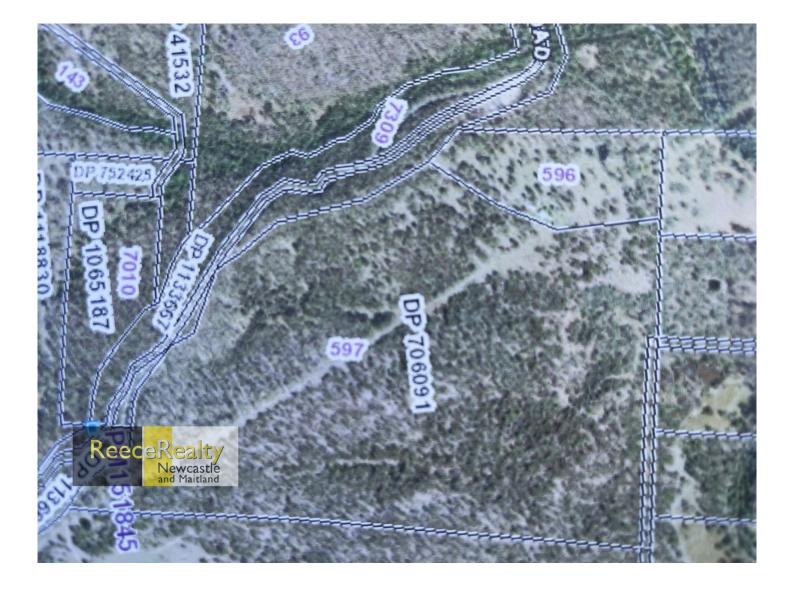

## Lot 597 Willi Willi Road Temagog NSW

Positioned 35kms west of Kempsey is a bountiful 86.25 hectare (200 acre) property with frontage to Willi Willi Rd. Two thirds medium to heavy density timber and one third open pasture.

There are multiple opportunities for the purchaser of this property. Subdivision is possible with building site and dam on each 43.125 hectare block, allowing dual family living or on selling with two house sites approved by the fire safety officer.