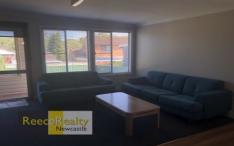

The home boasts a large open plan living area with modern facilities including individually locked cupboards for each student and an internal laundry. The bathroom is shared by 4 of the rooms and a separate w/c can be located downstairs also.