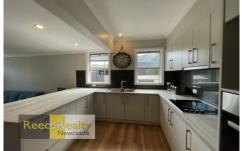

The home boasts a large open plan living area with modern facilities including individually locked cupboards for each student and an internal laundry. The bathroom is shared by 4 of the rooms and a separate w/c can be located downstairs also.