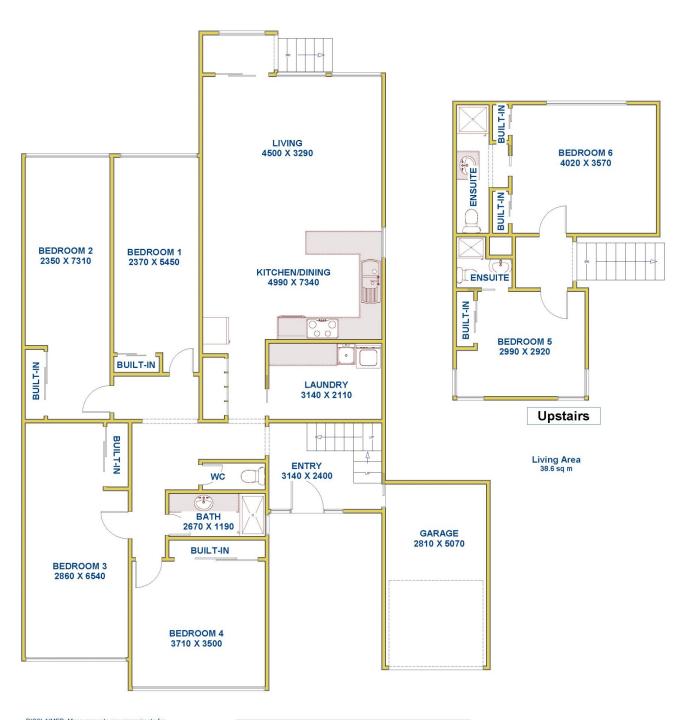

The home boasts a large open plan living area with modern facilities including individually locked cupboards for each student and an internal laundry. The bathroom is shared by 4 of the rooms and a separate w/c can be located downstairs also.

Each of the rooms provide either a single or double bed, wardrobe, student desk & chair. Additionally, the upstairs bedrooms provide individual ensuites and air conditioning.

With public transport is a short stroll away, the property is ideally suited to those without cars as there is limited on street and no off street parking at this house. Sorry no pets.