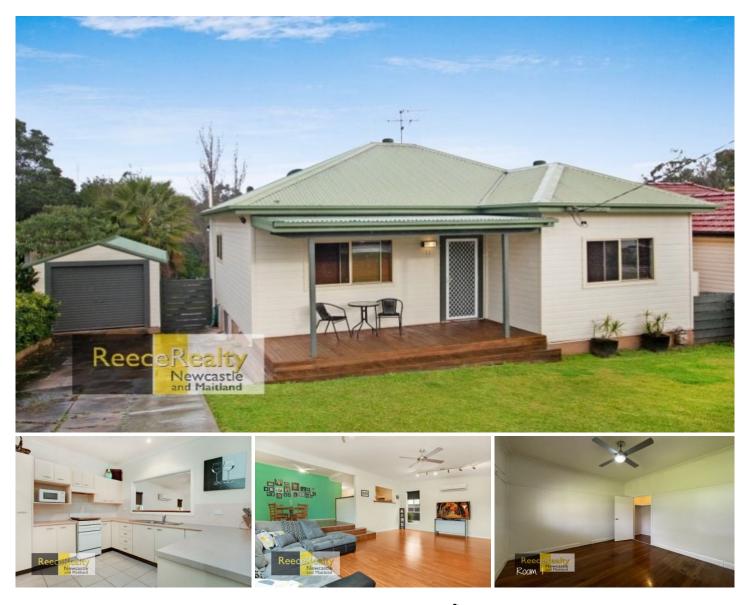

## 11 Fussell Street Birmingham Gardens NSW

Within walking distance to Newcastle University and bus transport and close to Jesmond shopping centre, this partly furnished home offers four double bedrooms, with the main bed featuring a walk in robe and the remaining three all with built-ins.

Large well-appointed kitchen with lots of cupboards and generous bench space and plenty of room. The kitchen is adjacent to a dining area which overlooks the huge rumpus/living room. The modern bathroom and large laundry are centrally located and well presented.

At the rear off the rumpus room is a peaceful covered deck area leading down to the fully fenced rear backyard.

This property is not suitable for pets sorry.

View : https://www.reecerealty.com.au/lease/nsw/newca stle-region/birmingham-gardens/residential/house /7713835

11 Fussell Street, Birmingham Gardens