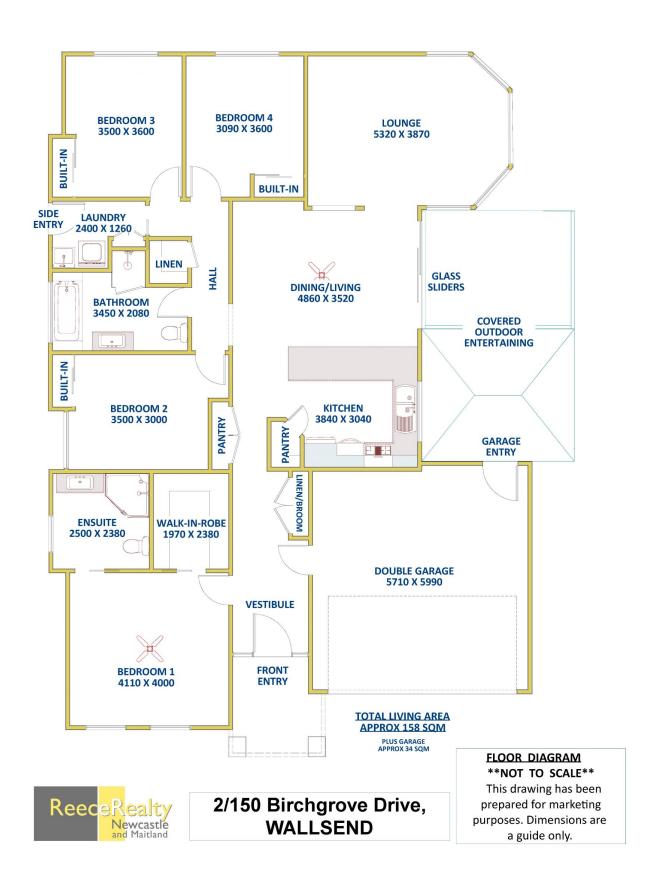

## 2/150 Birchgrove Drive Wallsend NSW

A place for everything and everything in its place. This impeccable Mirvac brick and tile four bedroom, two bathroom home presents as it did when first built, manicured to perfection.

Positioned on a private road within an exclusive small community (community title) and with a fence line abutting reserve, once inside you're transported to a place of serenity. Zoned ducted air conditioning and vacuuming throughout assures comfort. Subtle, monochrome colour pallet presents the perfect base for you to create the interior suited to your aesthetic sensibilities.

A light filled vaulted entry hall greets you from the north facing covered front portico. From here is the king size master bedroom featuring walk in robe plus spacious ensuite with shower, vanity and toilet. Internal entry to your