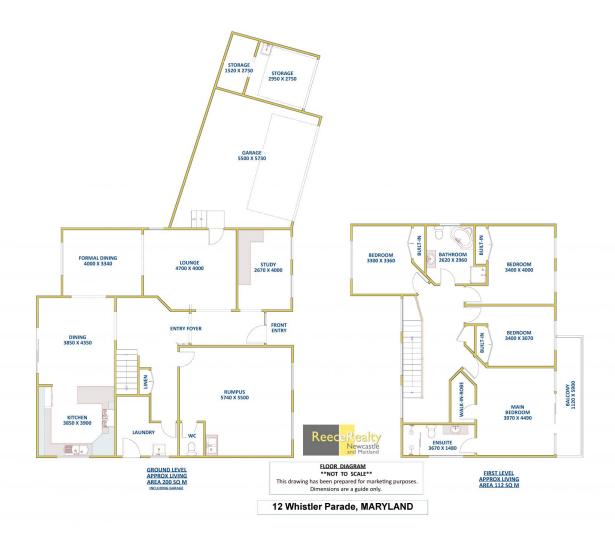

## 12 Whistler Parade Maryland NSW

This spacious 4 bedroom house is a perfect family home, with large living spaces, two bathrooms, a large rumpus room and a newly renovated outdoor area.

The master suite includes a walk in wardrobe and ensuite with a his and her shower. The remaining three bedrooms are carpeted and all feature built in wardrobes and ducted air conditioning.

The combined dining and kitchen open on a beautiful landscaped patio and lawn area ideal for entertaining.

The home is located a short distance from School and a freshly built shopping complex which includes a chemist, supermarket and specialty shops.