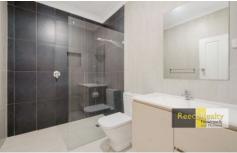

Enter from the covered front verandah into a comfortable lounge/dining with reverse cycle air conditioning & ceiling fan. The galley style kitchen has been updated with new electric upright cooker.

A fresh and contemporary renovated bathroom with large shower, vanity and toilet services the two bedrooms.