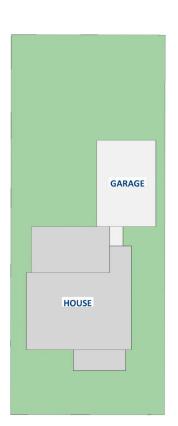

622m2 block. Centrally located less than 2km from Glendale and Edgeworth shopping and 2.7 km from Cardiff shopping. Bus stop, multiple schools and TAFE nearby. Bunnings, Costco and Argenton Golf Club only 4km away.

Enter from the covered front verandah into a comfortable lounge/dining with reverse cycle air conditioning & ceiling fan. The galley style kitchen has been updated with new electric upright cooker.

A fresh and contemporary renovated bathroom with large shower, vanity and toilet services the two bedrooms.

Both bedrooms are a good size, have been recently carpeted, and have ceiling fans. The main bedroom also

2 🕒 1 🟪 2 🗬

Land Size: 622 sqm

View : https://www.reecerealty.com.au/sale/nsw/la

ke-macquarie-east/glendale/residential/hous

e/7707241



Allen Reece 02 4950 2025





## **SITEPLAN**

## FLOOR DIAGRAM \*\*NOT TO SCALE\*\*

This drawing has been prepared for marketing purposes. Dimensions are a guide only.





23 Clare Street, GLENDALE