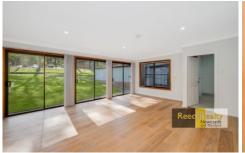

Enter from the covered front verandah into a comfortable lounge/dining with reverse cycle air conditioning & ceiling fan. The galley style kitchen has been updated with new electric upright cooker.

A fresh and contemporary renovated bathroom with large shower, vanity and toilet services the two bedrooms.