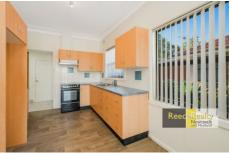

Enter from the covered front verandah into a comfortable lounge/dining with reverse cycle air conditioning & ceiling fan. The galley style kitchen has been updated with new electric upright cooker.

A fresh and contemporary renovated bathroom with large shower, vanity and toilet services the two bedrooms.