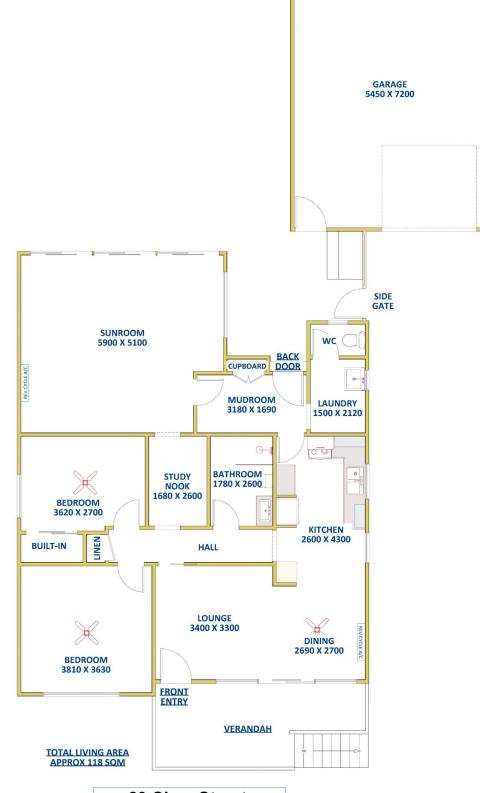

## FLOOR DIAGRAM \*\*NOT TO SCALE\*\*

This drawing has been prepared for marketing purposes. Dimensions are a guide only.

23 Clare Street, GLENDALE