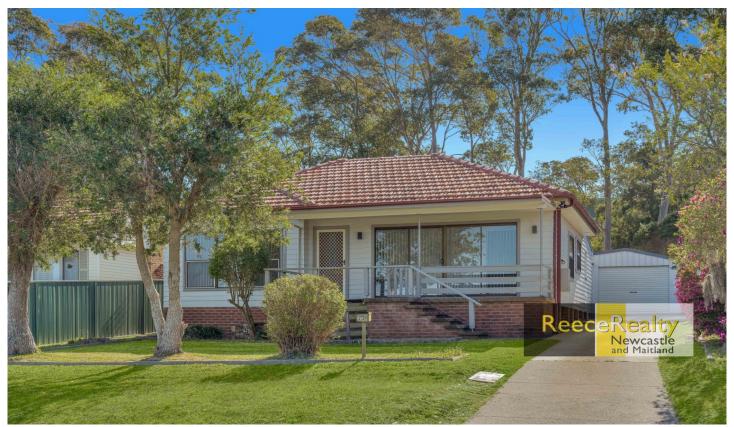

## 23 Clare Street Glendale NSW

New to the market is this tidy hardiplank and tile home set forward on gently sloping 622m2 block. Centrally located less than 2km from Glendale and Edgeworth shopping and 2.7 km from Cardiff shopping. Bus stop, multiple schools and TAFE nearby. Bunnings, Costco and Argenton Golf Club only 4km away.

Enter from the covered front verandah into a comfortable lounge/dining with reverse cycle air conditioning & ceiling fan. The galley style kitchen has been updated with new electric upright cooker.

A fresh and contemporary renovated bathroom with large shower, vanity and toilet services the two bedrooms.

Both bedrooms are a good size, have been recently carpeted, and have ceiling fans. The main bedroom also

2 🕒 1 🟪 2 🗬

Land Size: 622 sqm

View : https://www.reecerealty.com.au/sale/nsw/la

ke-macquarie-east/glendale/residential/hous