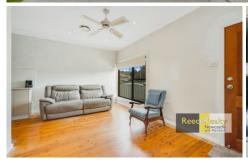

Offering two separate living spaces, new kitchen with walk in pantry, new additional bedroom and living space with reverse cycle air conditioning and ceiling fans, plus a range of unique features, creating many investment or personal living options. There are floorboards and ceiling fans throughout and ducted air in the original section of this home. There are also solar panels. Capitalise on the existing 'good bones' and added features.