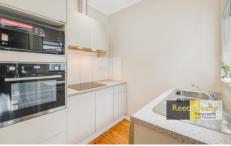

Offering two separate living spaces, new kitchen with walk in pantry, new additional bedroom and living space with reverse cycle air conditioning and ceiling fans, plus a range of unique features, creating many investment or personal living options. There are floorboards and ceiling fans throughout and ducted air in the original section of this home. There are also solar panels. Capitalise on the existing 'good bones' and added features.