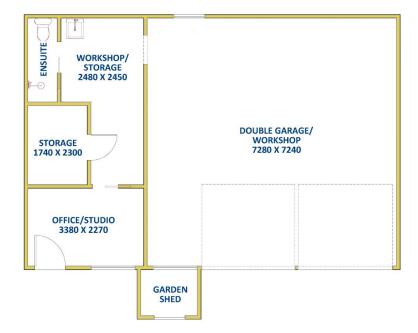

Added to this is side vehicle access to a spacious double

3 📭 1 🔓 4 🗬

Land Size: 538 sqm

View : https://www.reecerealty.com.au/sale/nsw/ne

wcastle-region/wallsend/residential/house/7

699879

Allen Reece 02 4950 2025

## FLOOR DIAGRAM \*\*NOT TO SCALE\*\*

This drawing has been prepared for marketing purposes. Dimensions are a guide only.