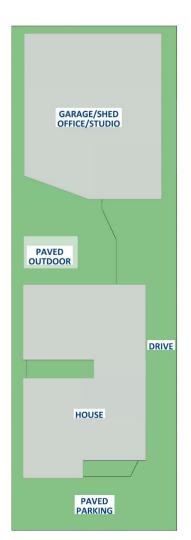

ortunity or home style project. Conveniently located in a quiet Wallsend street close to Wallsend shopping precinct and services.

Offering two separate living spaces, new kitchen with walk in pantry, new additional bedroom and living space with reverse cycle air conditioning and ceiling fans, plus a range of unique features, creating many investment or personal living options. There are floorboards and ceiling fans throughout and ducted air in the original section of this home. There are also solar panels. Capitalise on the existing 'good bones' and added features.

Added to this is side vehicle access to a spacious double

3 📭 1 🔓 4 🗬

Land Size: 538 sqm

View : https://www.reecerealty.com.au/sale/nsw/ne

wcastle-region/wallsend/residential/house/7

699879



Allen Reece 02 4950 2025





**SITEMAP** 





70A Murnin Street, WALLSEND

## FLOOR DIAGRAM \*\*NOT TO SCALE\*\*

This drawing has been prepared for marketing purposes. Dimensions are a guide only.