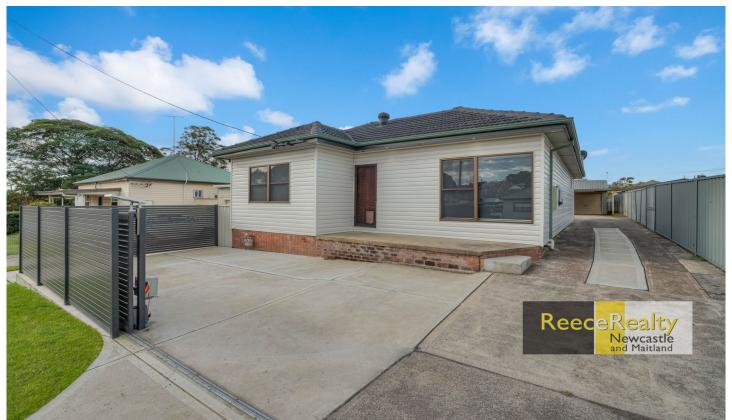

## 70A Murnin Street Wallsend NSW

Recent renovations on this clad and tile 3 bedroom home with massive double garage plus carport plus office/studio and storage space create an ideal investment opportunity or home style project. Conveniently located in a quiet Wallsend street close to Wallsend shopping precinct and services.

Offering two separate living spaces, new kitchen with walk in pantry, new additional bedroom and living space with reverse cycle air conditioning and ceiling fans, plus a range of unique features, creating many investment or personal living options. There are floorboards and ceiling fans throughout and ducted air in the original section of this home. There are also solar panels. Capitalise on the existing 'good bones' and added features.

Added to this is side vehicle access to a spacious double

3 📭 1 🔓 4 🗬

Land Size: 538 sqm

View : https://www.reecerealty.com.au/sale/nsw/ne

wcastle-region/wallsend/residential/house/7

699879

Allen Reece 02 4950 2025