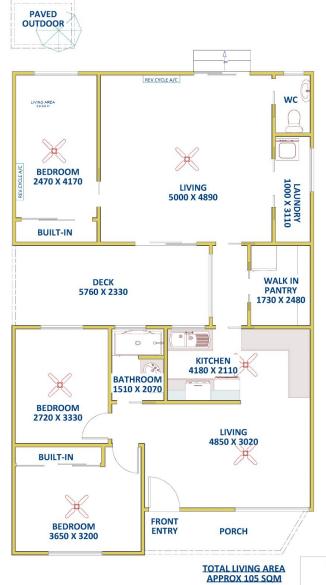

Offering two separate living spaces, new kitchen with walk in pantry, new additional bedroom and living space with reverse cycle air conditioning and ceiling fans, plus a range of unique features, creating many investment or personal living options. There are floorboards and ceiling fans throughout and ducted air in the original section of this home. There are also solar panels. Capitalise on the existing 'good bones' and added features.

## FLOOR DIAGRAM \*\*NOT TO SCALE\*\*

This drawing has been prepared for marketing purposes. Dimensions are a guide only.