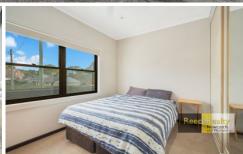

Offering two separate living spaces, new kitchen with walk in pantry, new additional bedroom and living space with reverse cycle air conditioning and ceiling fans, plus a range of unique features, creating many investment or personal living options. There are floorboards and ceiling fans throughout and ducted air in the original section of this home. There are also solar panels. Capitalise on the existing 'good bones' and added features.