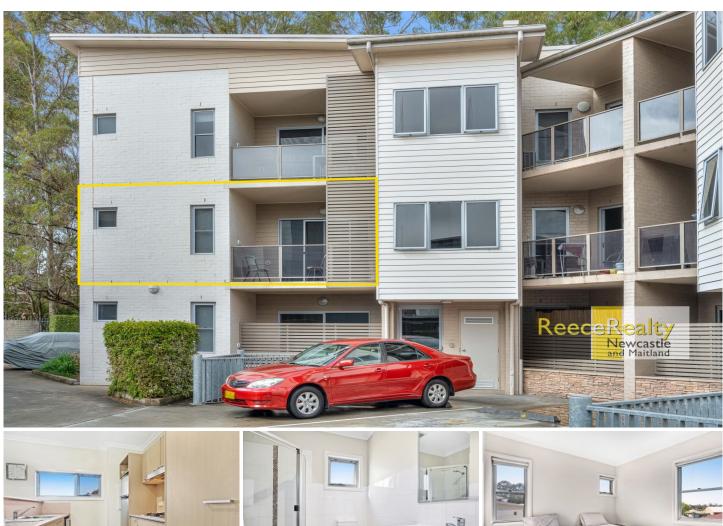

## 15/181 - 183 Michael Street Jesmond NSW

Modern fully furnished second floor two bedroom unit with easy access to all services and facilities. Open plan design, double sized bedrooms with built in robes, lounge and dining areas are light and airy with access to the generous kitchen complete with gas cook top and dishwasher. Modern bathroom and internal European style laundry including washing machine & dryer.

The unit offers off street parking and there is also visitor parking available at the complex. This low maintenance unit is positioned in a convenient location which would make an ideal investment with excellent rental potential of upto \$430 per week.

This unit makes for an ideal investment within walking distance to Newcastle University, Stockland Jesmond shopping centre and public transport.

2 📭 1 🔓 1 😭

**Price:** \$416,000

View: https://www.reecerealty.com.au/sale/nsw/newcas tle-region/jesmond/residential/unit/7698329