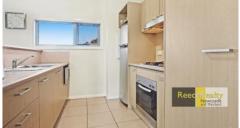

## 15/181 - 183 Michael Street Jesmond NSW

Modern fully furnished second floor two bedroom unit with easy access to all services and facilities. Open plan design, double sized bedrooms with built in robes, lounge and dining areas are light and airy with access to the generous kitchen complete with gas cook top and dishwasher. Modern bathroom and internal European style laundry including washing machine & dryer.