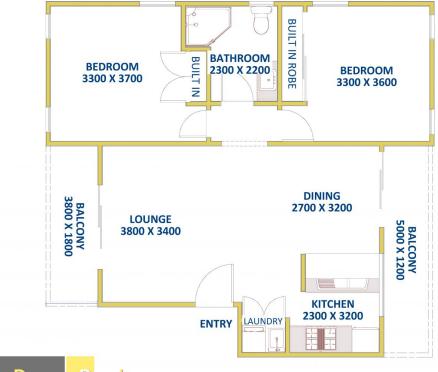

## 15/181 - 183 Michael Street Jesmond NSW

Modern fully furnished second floor two bedroom unit with easy access to all services and facilities. Open plan design, double sized bedrooms with built in robes, lounge and dining areas are light and airy with access to the generous kitchen complete with gas cook top and dishwasher. Modern bathroom and internal European style laundry including washing machine & dryer.

## FLOOR DIAGRAM \*\*NOT TO SCALE\*\*

This drawing has been prepared for marketing purposes. Dimensions are a guide only.