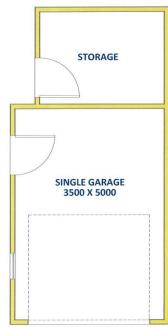

Rear access to the large backyard, with single car garage and joining storage room.

Contact us to enquire today!

2 📭 1 🚍 1 🗬

Price: \$520 per week

**View**: https://www.reecerealty.com.au/lease/nsw/newca stle-region/jesmond/residential/house/7693898