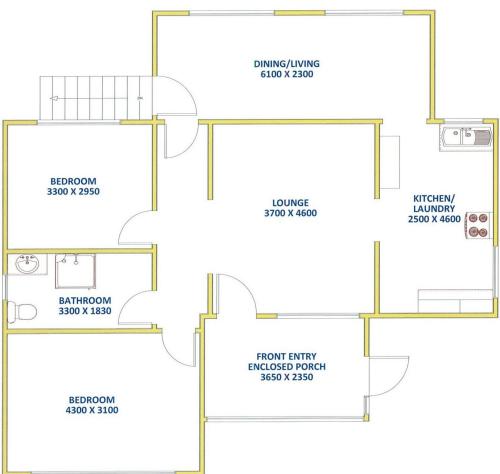

## 8 Heaton Street Jesmond NSW

This two bedroom home in prime position is located an easy walk to school, shops, transport and Newcastle University.

Kitchen with electric stove and oven & pantry/cupboard space. 2 spacious bedrooms off a bathroom with shower and toilet.

Rear access to the large backyard, with single car garage and joining storage room.

Contact us to enquire today!

2 📭 1 🚍 1 🗬

Price: \$520 per week

**View**: https://www.reecerealty.com.au/lease/nsw/newca stle-region/jesmond/residential/house/7693898