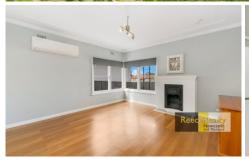

Maintaining some original features such as high ceilings with decorative cornices, fireplace mantle in the lounge and art deco curved front verandah imbue charm and character.

The hall from the front entry directs you on the left to two generous bedrooms and fresh bathroom with shower over full size bath, a vanity and toilet. To the right is the spacious, light filled lounge with reverse cycle air conditioning. Walk through to a neat kitchen and dining space.