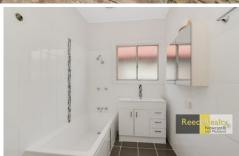

Maintaining some original features such as high ceilings with decorative cornices, fireplace mantle in the lounge and art deco curved front verandah imbue charm and character.

The hall from the front entry directs you on the left to two generous bedrooms and fresh bathroom with shower over full size bath, a vanity and toilet. To the right is the spacious, light filled lounge with reverse cycle air conditioning. Walk through to a neat kitchen and dining space.