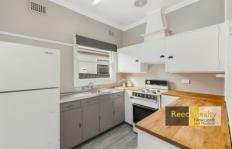

Maintaining some original features such as high ceilings with decorative cornices, fireplace mantle in the lounge and art deco curved front verandah imbue charm and character.

The hall from the front entry directs you on the left to two generous bedrooms and fresh bathroom with shower over full size bath, a vanity and toilet. To the right is the spacious, light filled lounge with reverse cycle air conditioning. Walk through to a neat kitchen and dining space.