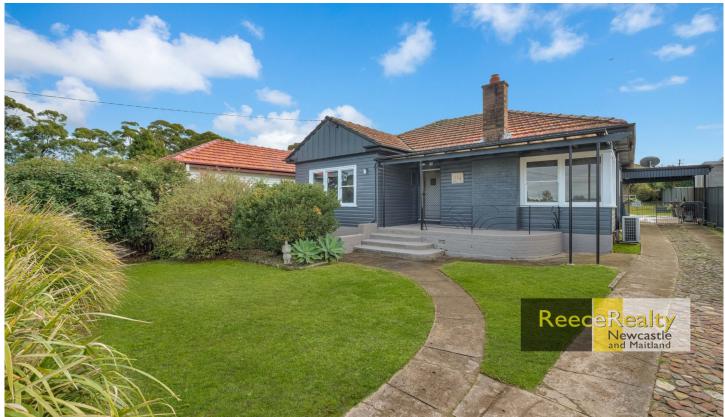

## 24 Hughes Street Birmingham Gardens NSW

Freshly painted 3 bedroom weatherboard and tile cottage close to University, shops and services. Sitting forward on a level 595m2 fenced block this lovely house is perfect as your family home or proximity to amenities creates investment potential.

Maintaining some original features such as high ceilings with decorative cornices, fireplace mantle in the lounge and art deco curved front verandah imbue charm and character.

The hall from the front entry directs you on the left to two generous bedrooms and fresh bathroom with shower over full size bath, a vanity and toilet. To the right is the spacious, light filled lounge with reverse cycle air conditioning. Walk through to a neat kitchen and dining space.