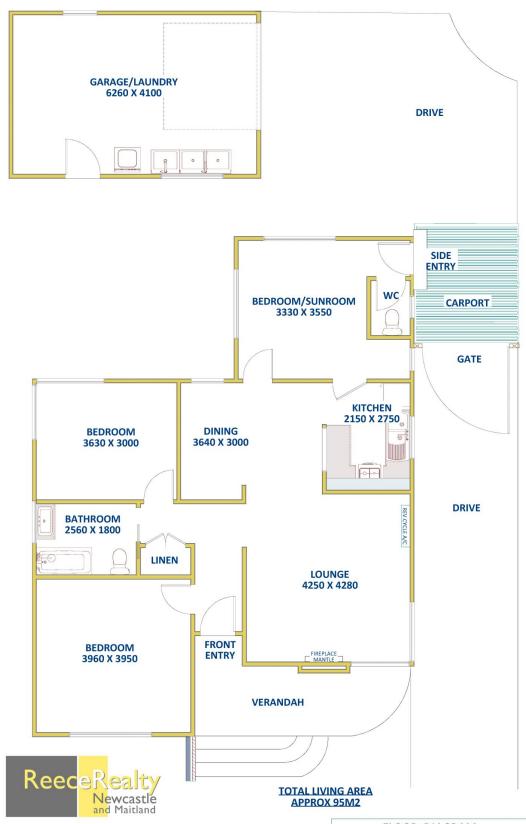

## 24 Hughes Street, **BIRMINGHAM GARDENS**

## FLOOR DIAGRAM \*\*NOT TO SCALE\*\*

This drawing has been prepared for marketing purposes. Dimensions are a guide only.