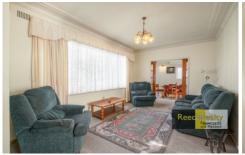

Entry from the front verandah is into a spacious, light filled living room. Walk straight through to the dining area and kitchen or open glass cavity sliding doors into a formal lounge/dining room with reverse cycle air conditioning and ceiling fan. Should a fourth bedroom be required this formal room could easily be converted to suit. Original details can