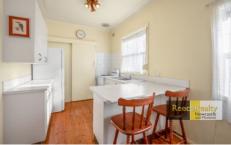

Entry from the front verandah is into a spacious, light filled living room. Walk straight through to the dining area and kitchen or open glass cavity sliding doors into a formal lounge/dining room with reverse cycle air conditioning and ceiling fan. Should a fourth bedroom be required this formal room could easily be converted to suit. Original details can