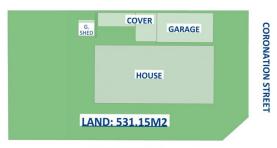

## 16 Adelaide Street Waratah West NSW

Lovingly maintained by the same family over many years, this cherished home is on a generous, almost level, 531m2 corner block in a quiet residential street. This clad and tile home is only a short drive to shops, schools and services.

With the dwelling sitting closer to, and garage entry on, the Coronation Street side, this corner block with 27.4m frontage on the Adelaide Street side offers potential for granny flat construction or other possible development opportunities (subject to NCC).