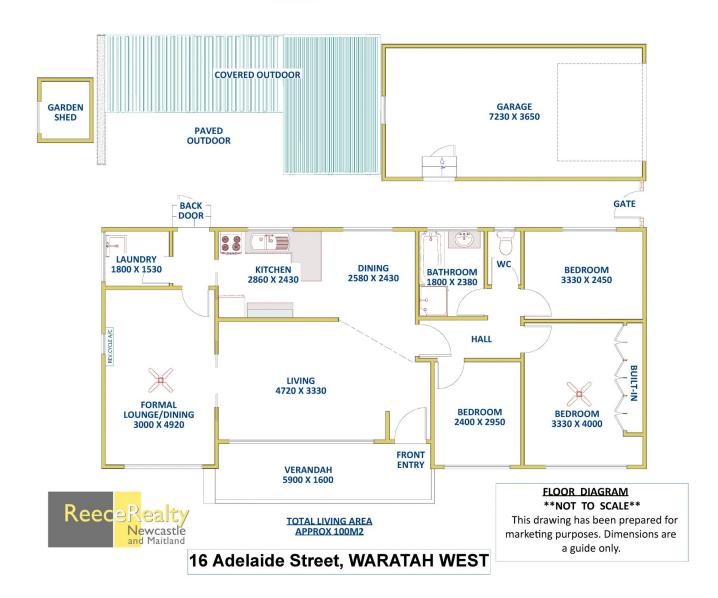

Entry from the front verandah is into a spacious, light filled living room. Walk straight through to the dining area and kitchen or open glass cavity sliding doors into a formal lounge/dining room with reverse cycle air conditioning and ceiling fan. Should a fourth bedroom be required this formal room could easily be converted to suit. Original details can