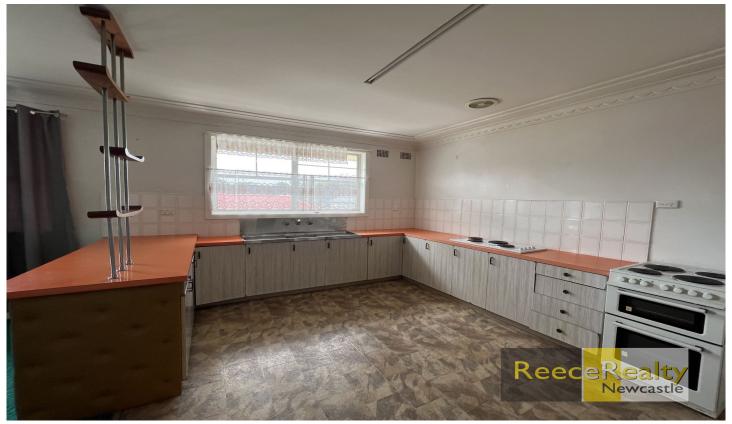

## 645 Glebe Road Adamstown NSW

If you commute regularly to down to Sydney, this is the ideal property situated meters from Adamstown train station.

This huge 2 bedroom brick home is prefect for busy people with unique style, featuring a massive master bedroom and large second room, central bathroom and separate toilet and an additional bathroom off the garage. The large "retro" kitchen offers an immense amount of bench space and under bench storage, the walk in pantry is a home chef's dream. The living areas are separated by vintage glass privacy doors.