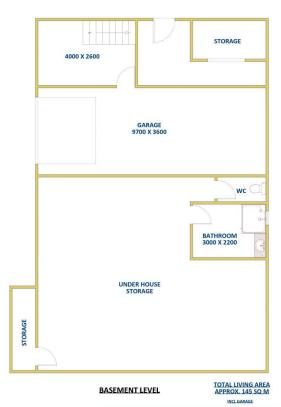

## 645 Glebe Road Adamstown NSW

If you commute regularly to down to Sydney, this is the ideal property situated meters from Adamstown train station.

This huge 2 bedroom brick home is prefect for busy people with unique style, featuring a massive master bedroom and large second room, central bathroom and separate toilet and an additional bathroom off the garage. The large "retro" kitchen offers an immense amount of bench space and under bench storage, the walk in pantry is a home chef's dream. The living areas are separated by vintage glass privacy doors.

Melissa Reece 02 4950 2025

ReeceRealty Newcastle

645 Glebe Road, ADAMSTOWN

FLOOR\_DIAGRAM

\*\*NOT TO SCALE\*\*

This drawing has been prepared for marketing purposes. Dimensions are a guide only