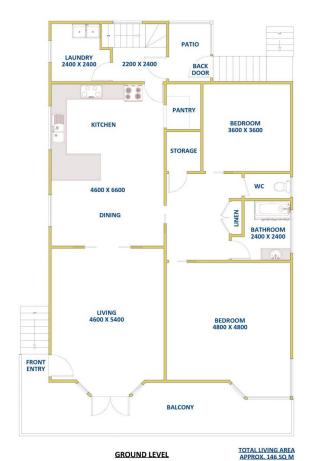

## 645 Glebe Road Adamstown NSW

If you commute regularly to down to Sydney, this is the ideal property situated meters from Adamstown train station.

This huge 2 bedroom brick home is prefect for busy people with unique style, featuring a massive master bedroom and large second room, central bathroom and separate toilet and an additional bathroom off the garage. The large "retro" kitchen offers an immense amount of bench space and under bench storage, the walk in pantry is a home chef's dream. The living areas are separated by vintage glass privacy doors.

This house is all about personality and location, walking distance to Adamstown main street and a short distance to Newcastle CBD.

2 🕒 2 🟪 1 🗬

**View**: https://www.reecerealty.com.au/lease/nsw/newca stle-region/adamstown/residential/house/768754

Melissa Reece 02 4950 2025

ReeceRealty Newcastle

645 Glebe Road, ADAMSTOWN

FLOOR\_DIAGRAM

\*\*NOT TO SCALE\*\*

This drawing has been prepared for marketing purposes. Dimensions are a guide only