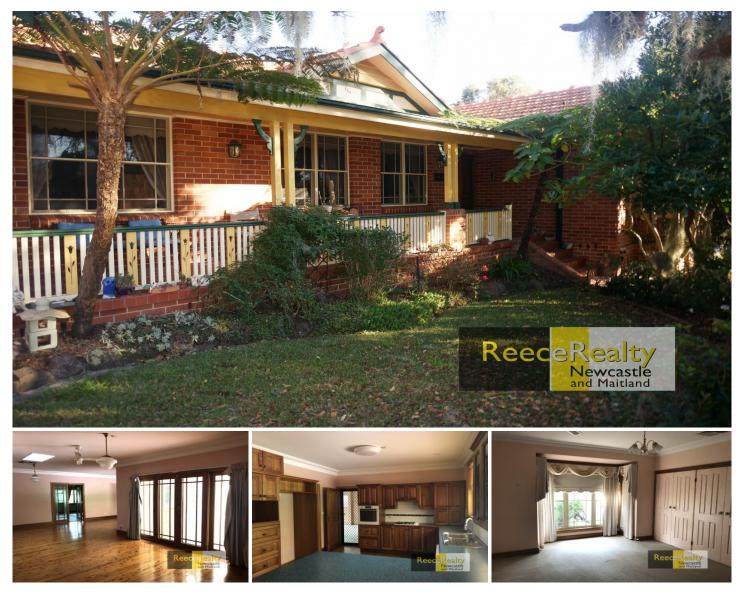

## 66 Birchgrove Drive Wallsend NSW

Presenting to the rental market is this beautiful executive family home.

Open plan family room, informal dining, onto a Tasmanian oak timber kitchen with dishwasher and lots of storage. Formal dining room off the kitchen and formal lounge with study nook.

Featuring 4 great sized bedrooms, spacious master bedroom with built in robes and ensuite. 2 additional bathrooms, main with a separate bath. Large laundry and lots of additional storage through out the property, internal vacuum system and alarm.

Covered entertaining area, large sun-filled fully fenced yard with yard. 3 car garage & area to store tools and more.

View : https://www.reecerealty.com.au/lease/nsw/newca stle-region/wallsend/residential/house/7678552