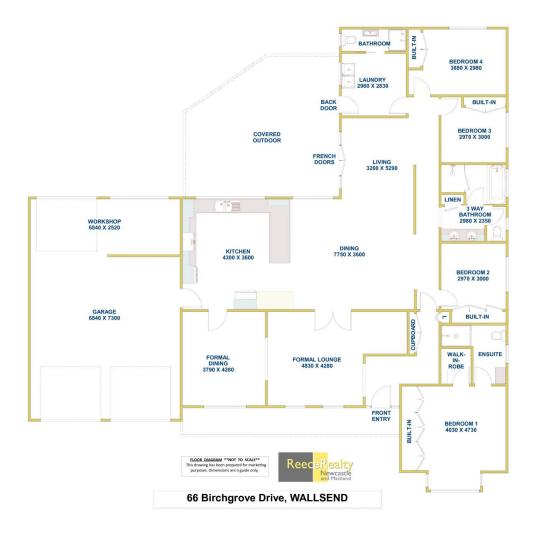

## 66 Birchgrove Drive Wallsend NSW

Presenting to the rental market is this beautiful executive family home.

Open plan family room, informal dining, onto a Tasmanian oak timber kitchen with dishwasher and lots of storage. Formal dining room off the kitchen and formal lounge with study nook.

Featuring 4 great sized bedrooms, spacious master bedroom with built in robes and ensuite. 2 additional bathrooms, main with a separate bath. Large laundry and lots of additional storage through out the property, internal vacuum system and alarm.

Covered entertaining area, large sun-filled fully fenced yard with yard. 3 car garage & area to store tools and more.

View : https://www.reecerealty.com.au/lease/nsw/newca stle-region/wallsend/residential/house/7678552