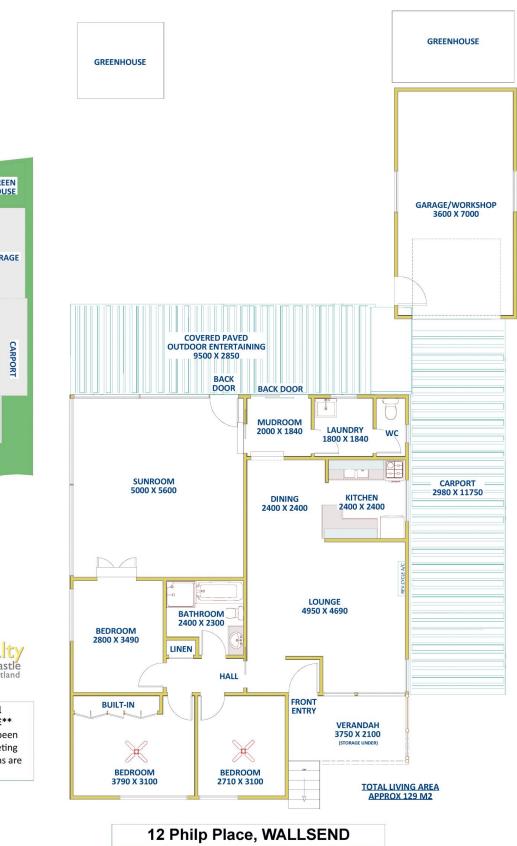

## 3 🎮 1 🚔 3 🚘

Land Size : 456 sqm

: https://www.reecerealty.com.au/sale/nsw/ne wcastle-region/wallsend/residential/house/7 667271

View

Allen Reece 02 4950 2025

FLOOR DIAGRAM \*\*NOT TO SCALE\*\* This drawing has been prepared for marketing purposes. Dimensions are a guide only.