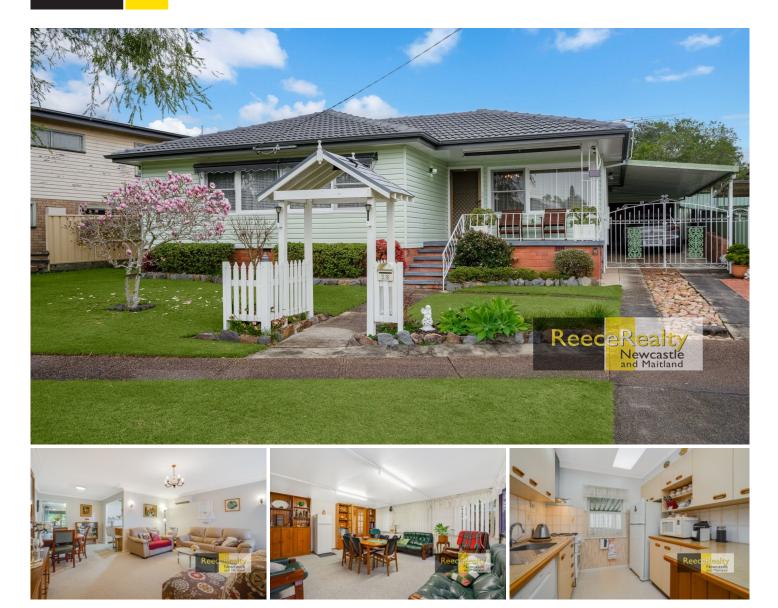

## 12 Philp Place Wallsend NSW

This type of one owner, much loved family home is becoming a rarity. Set in a quiet dress circle location in the heart of Wallsend where you know your neighbours, can still play cricket in the street and enjoy a sense of community.

With three bedrooms, formal lounge/dining area, kitchen and spacious family room with large single garage and double length carport, there's plenty of room for the family. Uninterrupted maintenance and care means you can move in, put your feet up and enjoy.

Bedrooms are a good size with the master having built in wardrobe and ceiling fan, bedroom two has a ceiling fan and bedroom three features a second entry into the family room making it ideal as a bedroom or office/hobby room.